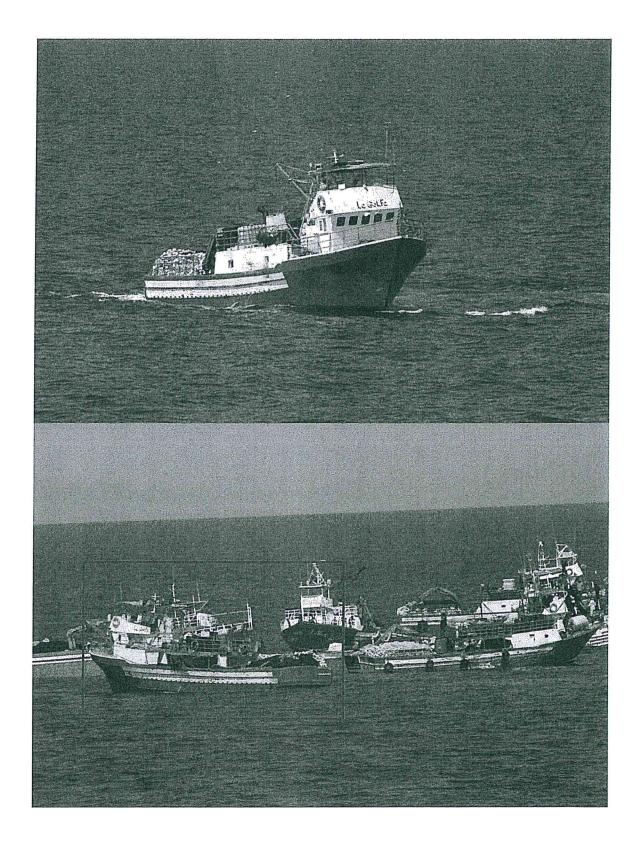

#### Enclosure:

| Sighting report: | 170613-SightingsTunisia.pdf                                                     |
|------------------|---------------------------------------------------------------------------------|
| Pictures:        | Yossara_Yassine-HS-1.jpg; Yossara_Yassine-HS-2.jpg;<br>Yossara_Yassine-HS-3.jpg |

On the 04 of June the following vessels were sighted operating about 100 nautical miles south of Lampedusa in international waters:

| 04 June 2017 - 07:       | 20 UTC at position N34 11, E012 53                                                                                                 |  |  |  |  |  |  |  |  |
|--------------------------|------------------------------------------------------------------------------------------------------------------------------------|--|--|--|--|--|--|--|--|
| Vessel                   | Remarks                                                                                                                            |  |  |  |  |  |  |  |  |
| Haroun HS 1097           | Not in GFCM nor in ICCAT lists (in the vicinity of the group)                                                                      |  |  |  |  |  |  |  |  |
| HS 1074                  | Not in GFCM nor in ICCAT lists (alongside of YOSSARA in the photo)                                                                 |  |  |  |  |  |  |  |  |
| Mohamed Ali,             | HS-1034 identified in GFCM as HS-1039 N.TUN000000040 not found in                                                                  |  |  |  |  |  |  |  |  |
| Zarzis HS1034            | ICCAT lists (alongside YASSINE in the photo)                                                                                       |  |  |  |  |  |  |  |  |
| Yossara HS 990           | Identified in GFCM list N.TUN000000032 not found in ICCAT lists (fishing vessel receiving the BFT)                                 |  |  |  |  |  |  |  |  |
| Yassine HS 914           | Identified in GFCM list N.TUN000000031 not found in ICCAT lists (Catching vessel)                                                  |  |  |  |  |  |  |  |  |
| 04 June 2017 - 15:       | 30 UTC at position N34 11, E012 55                                                                                                 |  |  |  |  |  |  |  |  |
| Vessel                   | Remarks                                                                                                                            |  |  |  |  |  |  |  |  |
| Amen Allah HS<br>965     | Identified in GFCM list N. TUN000000046 not found in ICCAT lists (fishing vessel receiving the BFT)                                |  |  |  |  |  |  |  |  |
| Aouled Elsahbi<br>Ga 325 | Identified in GFCM list N. TUN000000232 not found in ICCAT lists (Catching vessel)                                                 |  |  |  |  |  |  |  |  |
| Hamdi HS 41139           | Possible identified in GFCM as Hamdi HS 58 list N. TUN000000048 not found in ICCAT lists.                                          |  |  |  |  |  |  |  |  |
| Hajj Ali 3 HS 922        | Identified in GFCM list N. TUN000000034 not found in ICCAT lists (fishing vessel receiving the BFT)                                |  |  |  |  |  |  |  |  |
| Khalil HS 1083           | Possible identified in GFCM as GA 270, or KHALIL ALLAH MO 785                                                                      |  |  |  |  |  |  |  |  |
| Golfe TG 479             | Identified in ICCAT list N. AT000TUN00031, with licence for SWO in 2017. (previous name LE GOLFE still on the FV as external mark) |  |  |  |  |  |  |  |  |
| Mariem HS 879            | Identified in GFCM list N. TUN000000045 not found in ICCAT list                                                                    |  |  |  |  |  |  |  |  |
| Unable to identify       | Tunisian PS                                                                                                                        |  |  |  |  |  |  |  |  |

None of the vessels concerned were authorised during this year's BFT purse seine fishing season (26 May to 24 June) neither as catching nor as other vessels. Only one vessel is listed on the ICCAT list for SWO as PS (Golfe).