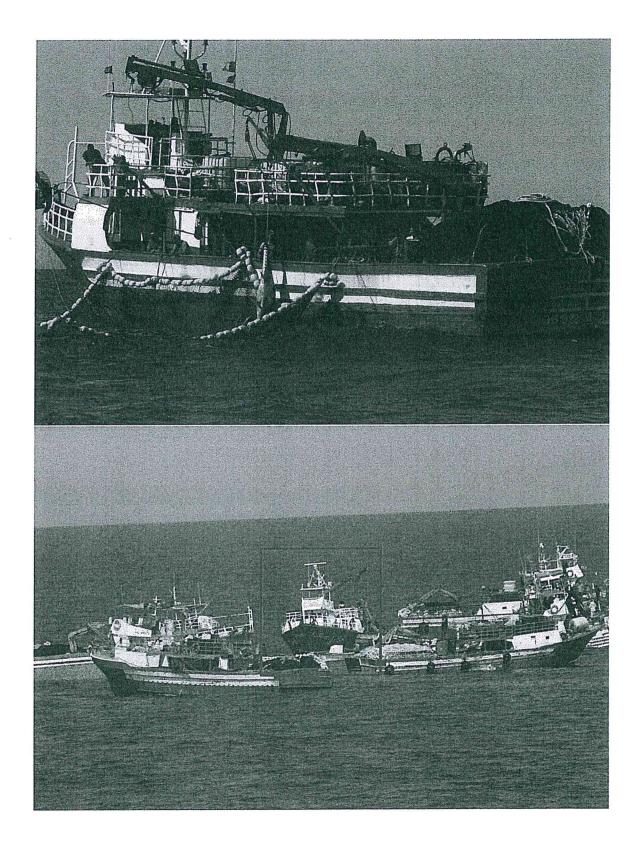

#### **European Fisheries Control Agency**

Email: efca@efca.europa.eu - Tel: +34 986 12 06 10 - Fax: +34 886 12 52 37 Address: Edificio Odriozola, Avenida García Barbón 4, E-36201 Vigo - Spain Postal Address: EFCA - Apartado de Correos 771 - E-36200 Vigo - Spain According to the sighting reports from the SWE OPV KBV 002, transhipment activities involving 5 Tunisian fishing vessels took place in the morning. Catching vessel seems to be, due to the photos provided, the TUN FV Yassine (HS 914). They had caught approximately 50 pieces of BFT about 50-70 kg each and they shared the fish between vessels.

EFCA-CCiC contacted the SWE representative in ICC-Rome asking to get more evidence of this illegal transhipment. After that, SWE OPV KBV 002 returned to the same area and as a result thereof EFCA received sightings reports about fishing and transhipping activities in which another 9 Tunisian fishing vessels were involved. Catching vessel seems to be, due to the photos provided, TUN FV Aouled Elsahbi (GA 325). Sighting reports stated that these vessels had a total catch of 25 pieces of BFT which had been split between them.