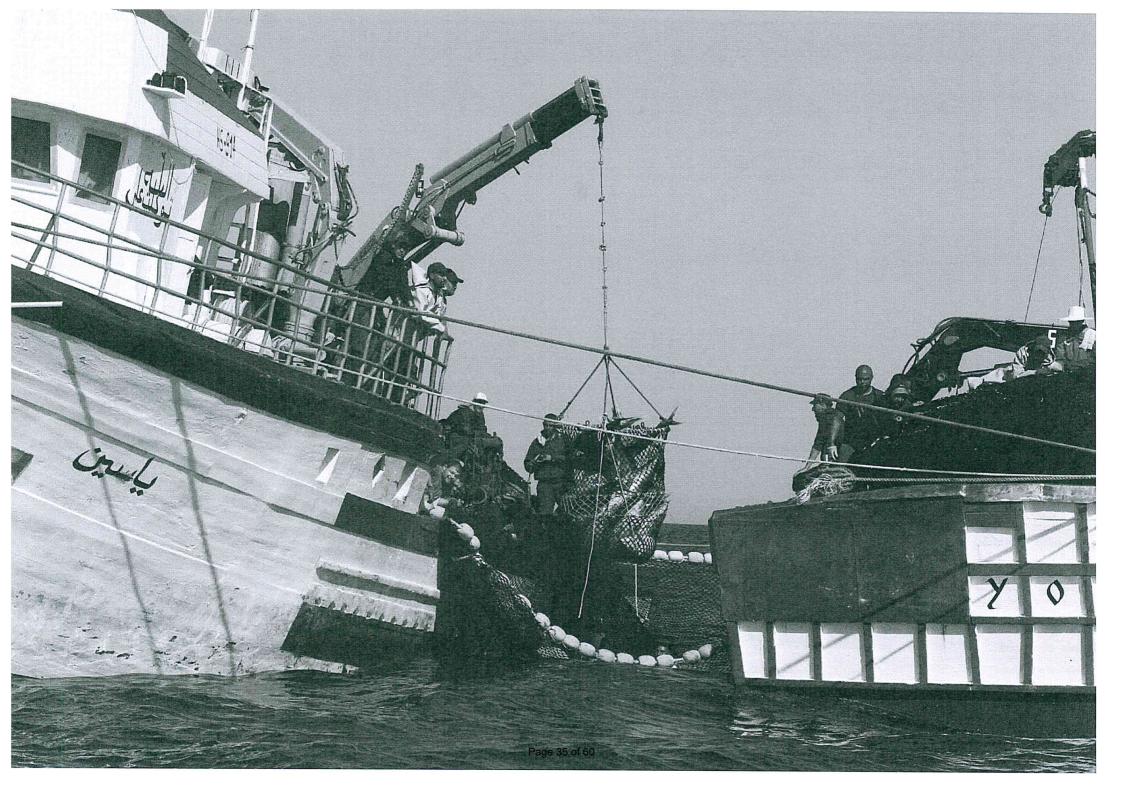

#### **European Fisheries Control Agency**

Email: efca@efca.europa.eu - Tel: +34 986 12 06 10 - Fax: +34 886 12 52 37 Address: Edificio Odriozola, Avenida García Barbón 4, E-36201 Vigo - Spain Postal Address: EFCA - Apartado de Correos 771 - E-36200 Vigo - Spain According to the sighting reports from the SWE OPV KBV 002, transhipment activities involving 5 Tunisian fishing vessels took place in the morning. Catching vessel seems to be, due to the photos provided, the TUN FV Yassine (HS 914). They had caught approximately 50 pieces of BFT about 50-70 kg each and they shared the fish between vessels.

#### When completed send to efca-med@efca.europa.eu

| F / V IDENTIFICAT                                                           | ΓΙΟΝ                                              |                      | di seriesi<br>Second |                            |                       |                   |                   |  |
|-----------------------------------------------------------------------------|---------------------------------------------------|----------------------|----------------------|----------------------------|-----------------------|-------------------|-------------------|--|
| VESSEL NAME                                                                 | Y                                                 | OSSARA               |                      |                            |                       |                   |                   |  |
| EXT. MARKING                                                                | Н                                                 | 5990                 | 990 FLAG             |                            |                       |                   |                   |  |
| POSITION<br>TIME (UTC)<br>COURSE<br>F / V TYPE                              |                                                   | 34 11,1 E 12 5<br>20 |                      | DATE<br>SPEEI              | D                     | <u>17(</u><br>  - | 0604              |  |
|                                                                             | 3)                                                |                      |                      | HING (I                    |                       |                   |                   |  |
| LONG LINER (L                                                               |                                                   |                      |                      | FTING                      |                       |                   |                   |  |
| GILLNETER (GI<br>(GND)                                                      | •                                                 | ETTER                |                      |                            |                       | UISI              | NG (STE)          |  |
| X PURSE SEINER                                                              | (PS)                                              |                      | D ST                 | OPED -                     | ANCC                  | DREI              | D (ANC)           |  |
|                                                                             | ESSEL                                             |                      | пτυ                  | GGING                      | (TUG)                 |                   |                   |  |
| ANY OTHER VESSEL INVOLVED IN     FISHING OPERATION     UNKNOWN (UNK)        |                                                   |                      |                      |                            |                       |                   |                   |  |
|                                                                             |                                                   |                      |                      | ISHIPMI<br>R VESS          |                       |                   | □ NO □<br>'OLVED: |  |
| BFT TOWED C                                                                 | AGES                                              | N                    | UMBER                | R OF CA                    | GES :                 |                   |                   |  |
|                                                                             | 3                                                 | E                    | I WITH               | H BFT IN                   | ISIDE                 |                   |                   |  |
| F / GEARS AT SE                                                             | A                                                 |                      |                      |                            |                       |                   |                   |  |
| <ul> <li>PURSE SEINE</li> <li>GILLNETS (GN</li> <li>LONGLINES (I</li> </ul> | N)                                                |                      |                      | RIFTING<br>EINE NE<br>THER |                       |                   | IES (LLD)         |  |
| COMMENT(S)<br>EVENT(S)                                                      | Blue fined tuna.<br>Blue hull, white deck/bridge. |                      |                      |                            |                       |                   |                   |  |
| SIGHTING SOURC                                                              | E                                                 |                      |                      |                            |                       | 100               |                   |  |
| AERIAL SIGHTING                                                             |                                                   |                      |                      |                            | and the second second | EL S              | GIGHTING          |  |
| PATROL MEAN ID                                                              |                                                   | KBV 002 TR           |                      |                            |                       |                   |                   |  |
| OBSERVER NAME CG OFF JOAKIM ÅKERMARK                                        |                                                   |                      |                      |                            |                       |                   |                   |  |

### When completed send to efca-med@efca.europa.eu

| F / V IDENTIFICAT                                                             | ΓΙΟΝ         |                |                        |        |      |                  |
|-------------------------------------------------------------------------------|--------------|----------------|------------------------|--------|------|------------------|
| VESSEL NAME                                                                   | Y            | ASSINE-HS      |                        |        |      |                  |
| EXT. MARKING                                                                  | н            | S914           |                        | FLAG   | 3    | Tunisian / Tunis |
| POSITION<br>TIME (UTC)                                                        |              | 34 11,1 E 12 8 | 53.0<br>DATI           | 17     | 0604 |                  |
| COURSE                                                                        | -            | 120            | SPE                    |        | -    |                  |
| F / V TYPE                                                                    |              |                | F / V ACTIV            | TY     |      |                  |
|                                                                               | 3)           |                | □ FISHING              | (FIS)  |      |                  |
| LONG LINER (L                                                                 | L)           |                | X DRIFTING             | (DRI)  |      |                  |
| □ GILLNETER (GN<br>(GND)                                                      | N) - DRIFT N | IETTER         |                        | G – CR | UIS  | ING (STE)        |
| X PURSE SEINER                                                                | (PS)         |                |                        | – ANCO | ORE  | D (ANC)          |
| □ TUG/TOWING VESSEL □ TUGGING (TUG)                                           |              |                |                        |        |      |                  |
| □ ANY OTHER VESSEL INVOLVED IN<br>FISHING OPERATION □ UNKNOWN (UNK)           |              |                |                        |        |      |                  |
|                                                                               | /ESSEL       |                | TRANSHIPM<br>OTHER VES |        |      |                  |
| BFT TOWED C                                                                   | AGES         | N              | UMBER OF C             | AGES   |      |                  |
| □ EMPTY CAGES                                                                 | 3            |                | WITH BFT I             | NSIDE  |      |                  |
| F / GEARS AT SE                                                               | A            |                |                        |        |      |                  |
|                                                                               |              |                |                        |        |      | IES (LLD)        |
| GILLNETS (GN     LONGLINES (I                                                 |              |                | SEINE N     OTHER      | E13 (3 | ~)   |                  |
| COMMENT(S)     Blue fined tuna.       EVENT(S)     white hull, green stripes. |              |                |                        |        |      |                  |
| SIGHTING SOURC                                                                | E            |                |                        |        |      |                  |
| AERIAL SIGHTING                                                               |              |                | X PATRO                |        | EL S | SIGHTING         |
| PATROL MEAN ID                                                                |              |                | ITON / KBV 49          |        |      |                  |
| OBSERVER NAME CG OFF JOAKIM ÅKERMARK                                          |              |                |                        |        |      |                  |