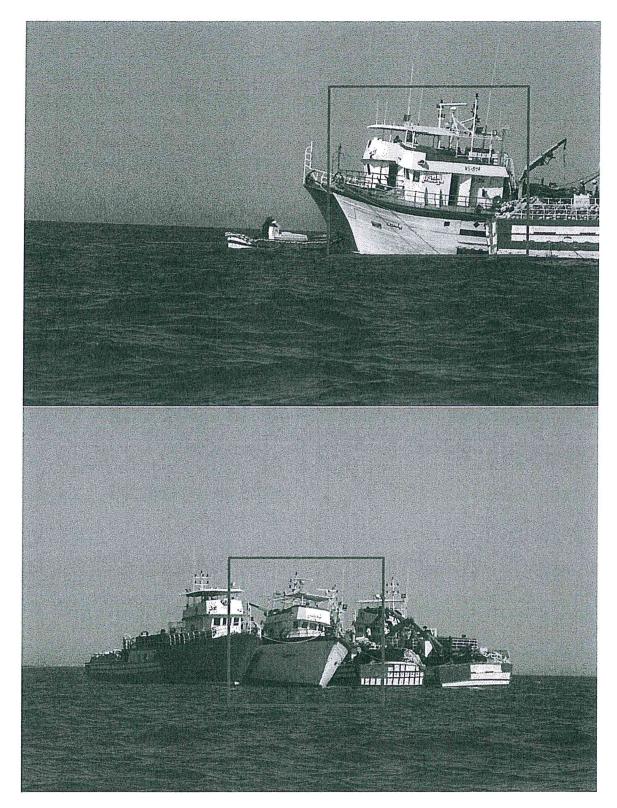

On the 04 of June the following vessels were sighted operating about 100 nautical miles south of Lampedusa in international waters:

| 04 June 2017 - 07:       | 20 UTC at position N34 11, E012 53                                                                                                 |  |  |  |  |  |  |  |  |
|--------------------------|------------------------------------------------------------------------------------------------------------------------------------|--|--|--|--|--|--|--|--|
| Vessel                   | Remarks                                                                                                                            |  |  |  |  |  |  |  |  |
| Haroun HS 1097           | Not in GFCM nor in ICCAT lists (in the vicinity of the group)                                                                      |  |  |  |  |  |  |  |  |
| HS 1074                  | Not in GFCM nor in ICCAT lists (alongside of YOSSARA in the photo)                                                                 |  |  |  |  |  |  |  |  |
| Mohamed Ali,             | HS-1034 identified in GFCM as HS-1039 N.TUN000000040 not found in                                                                  |  |  |  |  |  |  |  |  |
| Zarzis HS1034            | ICCAT lists (alongside YASSINE in the photo)                                                                                       |  |  |  |  |  |  |  |  |
| Yossara HS 990           | Identified in GFCM list N.TUN000000032 not found in ICCAT lists (fishing vessel receiving the BFT)                                 |  |  |  |  |  |  |  |  |
| Yassine HS 914           | Identified in GFCM list N.TUN000000031 not found in ICCAT lists (Catching vessel)                                                  |  |  |  |  |  |  |  |  |
| 04 June 2017 - 15:       | 30 UTC at position N34 11, E012 55                                                                                                 |  |  |  |  |  |  |  |  |
| Vessel                   | Remarks                                                                                                                            |  |  |  |  |  |  |  |  |
| Amen Allah HS<br>965     | Identified in GFCM list N. TUN000000046 not found in ICCAT lists (fishing vessel receiving the BFT)                                |  |  |  |  |  |  |  |  |
| Aouled Elsahbi<br>Ga 325 | Identified in GFCM list N. TUN000000232 not found in ICCAT lists (Catching vessel)                                                 |  |  |  |  |  |  |  |  |
| Hamdi HS 41139           | Possible identified in GFCM as Hamdi HS 58 list N. TUN000000048 not found in ICCAT lists.                                          |  |  |  |  |  |  |  |  |
| Hajj Ali 3 HS 922        | Identified in GFCM list N. TUN000000034 not found in ICCAT lists (fishing vessel receiving the BFT)                                |  |  |  |  |  |  |  |  |
| Khalil HS 1083           | Possible identified in GFCM as GA 270, or KHALIL ALLAH MO 785                                                                      |  |  |  |  |  |  |  |  |
| Golfe TG 479             | Identified in ICCAT list N. AT000TUN00031, with licence for SWO in 2017. (previous name LE GOLFE still on the FV as external mark) |  |  |  |  |  |  |  |  |
| Mariem HS 879            | Identified in GFCM list N. TUN000000045 not found in ICCAT list                                                                    |  |  |  |  |  |  |  |  |
| Unable to identify       | Tunisian PS                                                                                                                        |  |  |  |  |  |  |  |  |

#### **European Fisheries Control Agency**

Email: efca@efca.europa.eu - Tel: +34 986 12 06 10 - Fax: +34 886 12 52 37 Address: Edificio Odriozola, Avenida García Barbón 4, E-36201 Vigo - Spain Postal Address: EFCA - Apartado de Correos 771 - E-36200 Vigo - Spain According to the sighting reports from the SWE OPV KBV 002, transhipment activities involving 5 Tunisian fishing vessels took place in the morning. Catching vessel seems to be, due to the photos provided, the TUN FV Yassine (HS 914). They had caught approximately 50 pieces of BFT about 50-70 kg each and they shared the fish between vessels.

### When completed send to efca-med@efca.europa.eu

| F / V IDENTIFICAT                                                             | ΓΙΟΝ         |                |                        |        |      |                  |
|-------------------------------------------------------------------------------|--------------|----------------|------------------------|--------|------|------------------|
| VESSEL NAME                                                                   | Y            | ASSINE-HS      |                        |        |      |                  |
| EXT. MARKING                                                                  | н            | S914           |                        | FLAG   | 3    | Tunisian / Tunis |
| POSITION<br>TIME (UTC)                                                        |              | 34 11,1 E 12 8 | 53.0<br>DATI           | 17     | 0604 |                  |
| COURSE                                                                        | -            | 120            | SPE                    |        | -    |                  |
| F / V TYPE                                                                    |              |                | F / V ACTIV            | TY     |      |                  |
|                                                                               | 3)           |                | □ FISHING              | (FIS)  |      |                  |
| LONG LINER (L                                                                 | L)           |                | X DRIFTING             | (DRI)  |      |                  |
| □ GILLNETER (GN<br>(GND)                                                      | N) - DRIFT N | IETTER         |                        | G – CR | UIS  | ING (STE)        |
| X PURSE SEINER                                                                | (PS)         |                |                        | – ANCO | ORE  | D (ANC)          |
| □ TUG/TOWING VESSEL □ TUGGING (TUG)                                           |              |                |                        |        |      |                  |
| □ ANY OTHER VESSEL INVOLVED IN<br>FISHING OPERATION □ UNKNOWN (UNK)           |              |                |                        |        |      |                  |
|                                                                               | /ESSEL       |                | TRANSHIPM<br>OTHER VES |        |      |                  |
| BFT TOWED C                                                                   | AGES         | N              | UMBER OF C             | AGES   |      |                  |
| □ EMPTY CAGES                                                                 | 3            |                | WITH BFT I             | NSIDE  |      |                  |
| F / GEARS AT SE                                                               | A            |                |                        |        |      |                  |
|                                                                               |              |                |                        |        |      | IES (LLD)        |
| GILLNETS (GN     LONGLINES (I                                                 |              |                | SEINE N     OTHER      | E13 (3 | ~)   |                  |
| COMMENT(S)     Blue fined tuna.       EVENT(S)     white hull, green stripes. |              |                |                        |        |      |                  |
| SIGHTING SOURC                                                                | E            |                |                        |        |      |                  |
| AERIAL SIGHTING                                                               |              |                | X PATRO                |        | EL S | SIGHTING         |
| PATROL MEAN ID                                                                |              |                | ITON / KBV 49          |        |      |                  |
| OBSERVER NAME CG OFF JOAKIM ÅKERMARK                                          |              |                |                        |        |      |                  |