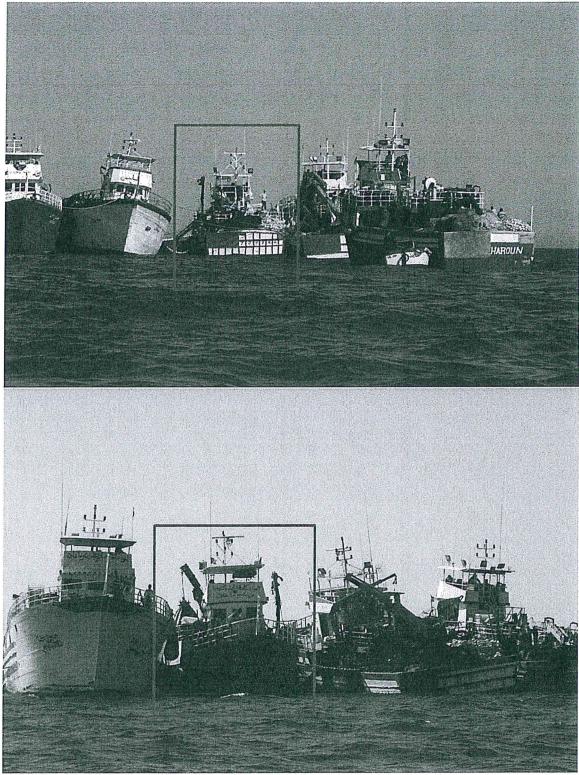

On the 04 of June the following vessels were sighted operating about 100 nautical miles south of Lampedusa in international waters:

| 04 June 2017 - 07:       | 20 UTC at position N34 11, E012 53                                                                                                 |  |  |  |  |  |  |  |  |
|--------------------------|------------------------------------------------------------------------------------------------------------------------------------|--|--|--|--|--|--|--|--|
| Vessel                   | Remarks                                                                                                                            |  |  |  |  |  |  |  |  |
| Haroun HS 1097           | Not in GFCM nor in ICCAT lists (in the vicinity of the group)                                                                      |  |  |  |  |  |  |  |  |
| HS 1074                  | Not in GFCM nor in ICCAT lists (alongside of YOSSARA in the photo)                                                                 |  |  |  |  |  |  |  |  |
| Mohamed Ali,             | HS-1034 identified in GFCM as HS-1039 N.TUN000000040 not found in                                                                  |  |  |  |  |  |  |  |  |
| Zarzis HS1034            | ICCAT lists (alongside YASSINE in the photo)                                                                                       |  |  |  |  |  |  |  |  |
| Yossara HS 990           | Identified in GFCM list N.TUN000000032 not found in ICCAT lists (fishing vessel receiving the BFT)                                 |  |  |  |  |  |  |  |  |
| Yassine HS 914           | Identified in GFCM list N.TUN000000031 not found in ICCAT lists (Catching vessel)                                                  |  |  |  |  |  |  |  |  |
| 04 June 2017 - 15:       | 30 UTC at position N34 11, E012 55                                                                                                 |  |  |  |  |  |  |  |  |
| Vessel                   | Remarks                                                                                                                            |  |  |  |  |  |  |  |  |
| Amen Allah HS<br>965     | Identified in GFCM list N. TUN000000046 not found in ICCAT lists (fishing vessel receiving the BFT)                                |  |  |  |  |  |  |  |  |
| Aouled Elsahbi<br>Ga 325 | Identified in GFCM list N. TUN000000232 not found in ICCAT lists (Catching vessel)                                                 |  |  |  |  |  |  |  |  |
| Hamdi HS 41139           | Possible identified in GFCM as Hamdi HS 58 list N. TUN000000048 not found in ICCAT lists.                                          |  |  |  |  |  |  |  |  |
| Hajj Ali 3 HS 922        | Identified in GFCM list N. TUN000000034 not found in ICCAT lists (fishing vessel receiving the BFT)                                |  |  |  |  |  |  |  |  |
| Khalil HS 1083           | Possible identified in GFCM as GA 270, or KHALIL ALLAH MO 785                                                                      |  |  |  |  |  |  |  |  |
| Golfe TG 479             | Identified in ICCAT list N. AT000TUN00031, with licence for SWO in 2017. (previous name LE GOLFE still on the FV as external mark) |  |  |  |  |  |  |  |  |
| Mariem HS 879            | Identified in GFCM list N. TUN000000045 not found in ICCAT list                                                                    |  |  |  |  |  |  |  |  |
| Unable to identify       | Tunisian PS                                                                                                                        |  |  |  |  |  |  |  |  |

#### **European Fisheries Control Agency**

Email: efca@efca.europa.eu - Tel: +34 986 12 06 10 - Fax: +34 886 12 52 37 Address: Edificio Odriozola, Avenida García Barbón 4, E-36201 Vigo - Spain Postal Address: EFCA - Apartado de Correos 771 - E-36200 Vigo - Spain According to the sighting reports from the SWE OPV KBV 002, transhipment activities involving 5 Tunisian fishing vessels took place in the morning. Catching vessel seems to be, due to the photos provided, the TUN FV Yassine (HS 914). They had caught approximately 50 pieces of BFT about 50-70 kg each and they shared the fish between vessels.

### When completed send to efca-med@efca.europa.eu

| F / V IDENTIFICA                                                                                      | ΓΙΟΝ                                            |                       |                                                               |                                                                                                                                                                                                                                                                                                                                                                                                                                                                                                                                                                                                                                                                                                                                                                                                                                                                                                                                                                                                                                                                                                                                                                                                                                                                                                                                                                                                                                                                                                                                                                                                                                                                                                                                                                                                                                                                                                                                                                                                                                                                                                                                |           |  |  |  |
|-------------------------------------------------------------------------------------------------------|-------------------------------------------------|-----------------------|---------------------------------------------------------------|--------------------------------------------------------------------------------------------------------------------------------------------------------------------------------------------------------------------------------------------------------------------------------------------------------------------------------------------------------------------------------------------------------------------------------------------------------------------------------------------------------------------------------------------------------------------------------------------------------------------------------------------------------------------------------------------------------------------------------------------------------------------------------------------------------------------------------------------------------------------------------------------------------------------------------------------------------------------------------------------------------------------------------------------------------------------------------------------------------------------------------------------------------------------------------------------------------------------------------------------------------------------------------------------------------------------------------------------------------------------------------------------------------------------------------------------------------------------------------------------------------------------------------------------------------------------------------------------------------------------------------------------------------------------------------------------------------------------------------------------------------------------------------------------------------------------------------------------------------------------------------------------------------------------------------------------------------------------------------------------------------------------------------------------------------------------------------------------------------------------------------|-----------|--|--|--|
| VESSEL NAME                                                                                           | H                                               | AROUN                 |                                                               |                                                                                                                                                                                                                                                                                                                                                                                                                                                                                                                                                                                                                                                                                                                                                                                                                                                                                                                                                                                                                                                                                                                                                                                                                                                                                                                                                                                                                                                                                                                                                                                                                                                                                                                                                                                                                                                                                                                                                                                                                                                                                                                                |           |  |  |  |
| EXT. MARKING                                                                                          | H                                               | S1097                 | S1097 FLAG                                                    |                                                                                                                                                                                                                                                                                                                                                                                                                                                                                                                                                                                                                                                                                                                                                                                                                                                                                                                                                                                                                                                                                                                                                                                                                                                                                                                                                                                                                                                                                                                                                                                                                                                                                                                                                                                                                                                                                                                                                                                                                                                                                                                                |           |  |  |  |
| POSITION<br>TIME (UTC)<br>COURSE                                                                      |                                                 | 34 11,1 E 12 5<br>720 | 53.0<br>DATE<br>SPEEI                                         | and the second s | 0604      |  |  |  |
| F / V TYPE                                                                                            |                                                 |                       | F / V ACTIVIT                                                 | CHARLES CONSTRUCT                                                                                                                                                                                                                                                                                                                                                                                                                                                                                                                                                                                                                                                                                                                                                                                                                                                                                                                                                                                                                                                                                                                                                                                                                                                                                                                                                                                                                                                                                                                                                                                                                                                                                                                                                                                                                                                                                                                                                                                                                                                                                                              |           |  |  |  |
|                                                                                                       | 3)                                              |                       | □ FISHING (F                                                  | FIS)                                                                                                                                                                                                                                                                                                                                                                                                                                                                                                                                                                                                                                                                                                                                                                                                                                                                                                                                                                                                                                                                                                                                                                                                                                                                                                                                                                                                                                                                                                                                                                                                                                                                                                                                                                                                                                                                                                                                                                                                                                                                                                                           |           |  |  |  |
| LONG LINER (L                                                                                         | L)                                              |                       | X DRIFTING (                                                  | (DRI)                                                                                                                                                                                                                                                                                                                                                                                                                                                                                                                                                                                                                                                                                                                                                                                                                                                                                                                                                                                                                                                                                                                                                                                                                                                                                                                                                                                                                                                                                                                                                                                                                                                                                                                                                                                                                                                                                                                                                                                                                                                                                                                          |           |  |  |  |
| GILLNETER (GI<br>(GND)                                                                                | N) - DRIFT N                                    | ETTER                 |                                                               | G – CRUIS                                                                                                                                                                                                                                                                                                                                                                                                                                                                                                                                                                                                                                                                                                                                                                                                                                                                                                                                                                                                                                                                                                                                                                                                                                                                                                                                                                                                                                                                                                                                                                                                                                                                                                                                                                                                                                                                                                                                                                                                                                                                                                                      | ING (STE) |  |  |  |
| X PURSE SEINER                                                                                        | (PS)                                            |                       | STOPED -                                                      | ANCORE                                                                                                                                                                                                                                                                                                                                                                                                                                                                                                                                                                                                                                                                                                                                                                                                                                                                                                                                                                                                                                                                                                                                                                                                                                                                                                                                                                                                                                                                                                                                                                                                                                                                                                                                                                                                                                                                                                                                                                                                                                                                                                                         | D (ANC)   |  |  |  |
|                                                                                                       | /ESSEL                                          |                       |                                                               | (TUG)                                                                                                                                                                                                                                                                                                                                                                                                                                                                                                                                                                                                                                                                                                                                                                                                                                                                                                                                                                                                                                                                                                                                                                                                                                                                                                                                                                                                                                                                                                                                                                                                                                                                                                                                                                                                                                                                                                                                                                                                                                                                                                                          |           |  |  |  |
| Contest of Article Mar. 2000 At the Destruction (A) 112 Mil                                           | ANY OTHER VESSEL INVOLVED IN<br>SHING OPERATION |                       |                                                               |                                                                                                                                                                                                                                                                                                                                                                                                                                                                                                                                                                                                                                                                                                                                                                                                                                                                                                                                                                                                                                                                                                                                                                                                                                                                                                                                                                                                                                                                                                                                                                                                                                                                                                                                                                                                                                                                                                                                                                                                                                                                                                                                |           |  |  |  |
|                                                                                                       | /ESSEL                                          |                       | TRANSHIPME<br>OTHER VESS                                      |                                                                                                                                                                                                                                                                                                                                                                                                                                                                                                                                                                                                                                                                                                                                                                                                                                                                                                                                                                                                                                                                                                                                                                                                                                                                                                                                                                                                                                                                                                                                                                                                                                                                                                                                                                                                                                                                                                                                                                                                                                                                                                                                |           |  |  |  |
| BFT TOWED C                                                                                           | AGES                                            | N                     | UMBER OF CA                                                   | GES :                                                                                                                                                                                                                                                                                                                                                                                                                                                                                                                                                                                                                                                                                                                                                                                                                                                                                                                                                                                                                                                                                                                                                                                                                                                                                                                                                                                                                                                                                                                                                                                                                                                                                                                                                                                                                                                                                                                                                                                                                                                                                                                          |           |  |  |  |
|                                                                                                       | 3                                               |                       | WITH BFT IN                                                   | ISIDE                                                                                                                                                                                                                                                                                                                                                                                                                                                                                                                                                                                                                                                                                                                                                                                                                                                                                                                                                                                                                                                                                                                                                                                                                                                                                                                                                                                                                                                                                                                                                                                                                                                                                                                                                                                                                                                                                                                                                                                                                                                                                                                          |           |  |  |  |
| F / GEARS AT SE                                                                                       |                                                 |                       |                                                               |                                                                                                                                                                                                                                                                                                                                                                                                                                                                                                                                                                                                                                                                                                                                                                                                                                                                                                                                                                                                                                                                                                                                                                                                                                                                                                                                                                                                                                                                                                                                                                                                                                                                                                                                                                                                                                                                                                                                                                                                                                                                                                                                |           |  |  |  |
| PURSE SEINE     GILLNETS (GI     LONGLINES (I                                                         | V)                                              |                       | <ul> <li>DRIFTING</li> <li>SEINE NE</li> <li>OTHER</li> </ul> |                                                                                                                                                                                                                                                                                                                                                                                                                                                                                                                                                                                                                                                                                                                                                                                                                                                                                                                                                                                                                                                                                                                                                                                                                                                                                                                                                                                                                                                                                                                                                                                                                                                                                                                                                                                                                                                                                                                                                                                                                                                                                                                                | NES (LLD) |  |  |  |
| COMMENT(S)       Blue fined tuna.         Red hull, white deck.         12 persons confirmed on-board |                                                 |                       |                                                               |                                                                                                                                                                                                                                                                                                                                                                                                                                                                                                                                                                                                                                                                                                                                                                                                                                                                                                                                                                                                                                                                                                                                                                                                                                                                                                                                                                                                                                                                                                                                                                                                                                                                                                                                                                                                                                                                                                                                                                                                                                                                                                                                |           |  |  |  |
| SIGHTING SOURC                                                                                        | È                                               |                       |                                                               |                                                                                                                                                                                                                                                                                                                                                                                                                                                                                                                                                                                                                                                                                                                                                                                                                                                                                                                                                                                                                                                                                                                                                                                                                                                                                                                                                                                                                                                                                                                                                                                                                                                                                                                                                                                                                                                                                                                                                                                                                                                                                                                                |           |  |  |  |
| AERIAL SIGHTING                                                                                       |                                                 |                       | X PATROL                                                      |                                                                                                                                                                                                                                                                                                                                                                                                                                                                                                                                                                                                                                                                                                                                                                                                                                                                                                                                                                                                                                                                                                                                                                                                                                                                                                                                                                                                                                                                                                                                                                                                                                                                                                                                                                                                                                                                                                                                                                                                                                                                                                                                | SIGHTING  |  |  |  |
| PATROL MEAN ID                                                                                        |                                                 |                       | TON / KBV 495                                                 |                                                                                                                                                                                                                                                                                                                                                                                                                                                                                                                                                                                                                                                                                                                                                                                                                                                                                                                                                                                                                                                                                                                                                                                                                                                                                                                                                                                                                                                                                                                                                                                                                                                                                                                                                                                                                                                                                                                                                                                                                                                                                                                                |           |  |  |  |
| OBSERVER NAME                                                                                         | OBSERVER NAME CG OFF JOAKIM ÅKERMARK            |                       |                                                               |                                                                                                                                                                                                                                                                                                                                                                                                                                                                                                                                                                                                                                                                                                                                                                                                                                                                                                                                                                                                                                                                                                                                                                                                                                                                                                                                                                                                                                                                                                                                                                                                                                                                                                                                                                                                                                                                                                                                                                                                                                                                                                                                |           |  |  |  |

### When completed send to efca-med@efca.europa.eu

| F / V IDENTIFICA                                                            | ΓΙΟΝ                                          |                        |                       |                            |                   |      |                  |
|-----------------------------------------------------------------------------|-----------------------------------------------|------------------------|-----------------------|----------------------------|-------------------|------|------------------|
| VESSEL NAME                                                                 |                                               |                        |                       |                            |                   |      |                  |
| EXT. MARKING                                                                | Н                                             | S1074                  |                       |                            | FLAC              | 3    | Tunisian / Tunis |
| POSITION                                                                    |                                               | 34 11,1 E 12 §         | 53.0                  |                            |                   |      |                  |
| TIME (UTC)<br>COURSE                                                        | 07                                            | 20                     |                       | DATE                       |                   | 17(  | 0604             |
| F / V TYPE                                                                  | <u> </u>                                      |                        | F/V/                  | ACTIVIT                    | teorologia destra |      |                  |
|                                                                             | 3)                                            |                        | D FIS                 | HING (I                    | FIS)              |      |                  |
| LONG LINER (L                                                               | L)                                            |                        | X DRI                 | FTING                      | (DRI)             |      |                  |
| GILLNETER (GI<br>(GND)                                                      | N) - DRIFT N                                  | ETTER                  |                       | EAMING                     | ∋–CR              | UISI | NG (STE)         |
| X PURSE SEINER                                                              | (PS)                                          |                        |                       | OPED -                     | ANCO              | DRE  | D (ANC)          |
| □ TUG/TOWING VESSEL □ TUGGING (TUG)                                         |                                               |                        |                       |                            |                   |      |                  |
| □ ANY OTHER VE<br>FISHING OPERAT                                            |                                               | LVED IN                |                       | KNOWN                      | 1 (UNK            | ()   |                  |
|                                                                             | /ESSEL                                        |                        | ent el carto parte lo | SHIPME<br>R VESS           |                   |      | □ NO □<br>OLVED: |
|                                                                             | AGES                                          | N                      |                       | ROFCA                      | naturate cherrain |      |                  |
|                                                                             | 3                                             |                        | I WITH                | I BFT IN                   | SIDE              |      |                  |
| F / GEARS AT SE                                                             | Α                                             |                        |                       |                            |                   |      |                  |
| <ul> <li>PURSE SEINE</li> <li>GILLNETS (GI</li> <li>LONGLINES (I</li> </ul> | V)                                            |                        |                       | RIFTING<br>EINE NE<br>FHER |                   |      | ES (LLD)         |
| COMMENT(S)<br>EVENT(S)                                                      | Blue fined tuna.<br>) White hull, red stripes |                        |                       |                            |                   |      |                  |
| SIGHTING SOURC                                                              | E                                             |                        |                       |                            |                   |      |                  |
| AERIAL SIGHTING                                                             | 3                                             |                        | XP                    | ATROL                      | VESS              | EL S | IGHTING          |
| PATROL MEAN ID                                                              | 1                                             | KBV 002 TR             | ITON / I              | KBV 498                    | 5                 |      |                  |
| OBSERVER NAME                                                               | 1                                             | CG OFF JOAKIM ÅKERMARK |                       |                            |                   |      |                  |

### When completed send to efca-med@efca.europa.eu

| F / V IDENTIFICAT                                                               | ION                                                 |                       |                               |         |                 |          |  |
|---------------------------------------------------------------------------------|-----------------------------------------------------|-----------------------|-------------------------------|---------|-----------------|----------|--|
| VESSEL NAME                                                                     | IV                                                  | IOHAMED-ALI           | , ZARZIS                      |         |                 |          |  |
| EXT. MARKING                                                                    | н                                                   | IS1034 FLAG           |                               |         |                 |          |  |
| POSITION<br>TIME (UTC)<br>COURSE<br>F / V TYPE                                  |                                                     | 34 11,1 E 12 5<br>720 | 53.0<br>DATE<br>SPEE          | D       | <u>170</u><br>- | 0604     |  |
|                                                                                 | 3)                                                  |                       | □ FISHING (                   | FIS)    |                 |          |  |
|                                                                                 | L)                                                  |                       | X DRIFTING                    |         |                 |          |  |
| GILLNETER (GN<br>(GND)                                                          | I) - DRIFT N                                        | IETTER                |                               | G – CRI | UISI            | NG (STE) |  |
| X PURSE SEINER                                                                  | (PS)                                                |                       | STOPED -                      | - ANCO  | RE              | D (ANC)  |  |
| □ TUG/TOWING V                                                                  | ESSEL                                               |                       |                               | (TUG)   |                 |          |  |
| FISHING OPERATI                                                                 | □ ANY OTHER VESSEL INVOLVED IN<br>FISHING OPERATION |                       |                               |         |                 | -        |  |
|                                                                                 | ESSEL                                               |                       | TRANSHIPM                     |         |                 |          |  |
|                                                                                 | AGES                                                | N                     | UMBER OF CA                   | AGES :  |                 |          |  |
| EMPTY CAGES                                                                     |                                                     |                       | WITH BFT IN                   | SIDE    |                 |          |  |
| F / GEARS AT SEA         PURSE SEINE         GILLNETS (GN)         LONGLINES (L | (PS )<br>I)                                         |                       | DRIFTING<br>SEINE NE<br>OTHER |         |                 | ES (LLD) |  |
| COMMENT(S)<br>EVENT(S)                                                          |                                                     |                       |                               |         |                 |          |  |
| SIGHTING SOURC                                                                  | E                                                   |                       |                               |         |                 |          |  |
| AERIAL SIGHTING                                                                 | )<br>                                               |                       | X PATROL                      |         | EL S            | IGHTING  |  |
| PATROL MEAN ID                                                                  |                                                     |                       | TON / KBV 49                  |         |                 |          |  |
| OBSERVER NAME CG OFF JOAKIM ÅKERMARK                                            |                                                     |                       |                               |         |                 |          |  |

#### When completed send to efca-med@efca.europa.eu

| F / V IDENTIFICAT                                                           | ΓΙΟΝ                                              |                      | di seriesi<br>Second |                            |                       |                   |                   |  |
|-----------------------------------------------------------------------------|---------------------------------------------------|----------------------|----------------------|----------------------------|-----------------------|-------------------|-------------------|--|
| VESSEL NAME                                                                 | Y                                                 | OSSARA               |                      |                            |                       |                   |                   |  |
| EXT. MARKING                                                                | Н                                                 | 5990                 | 990 FLAG             |                            |                       |                   |                   |  |
| POSITION<br>TIME (UTC)<br>COURSE<br>F / V TYPE                              |                                                   | 34 11,1 E 12 5<br>20 |                      | DATE<br>SPEEI              | D                     | <u>17(</u><br>  - | 0604              |  |
|                                                                             | 3)                                                |                      |                      | HING (I                    |                       |                   |                   |  |
| LONG LINER (L                                                               |                                                   |                      |                      | FTING                      |                       |                   |                   |  |
| GILLNETER (GI<br>(GND)                                                      | •                                                 | ETTER                |                      |                            |                       | UISI              | NG (STE)          |  |
| X PURSE SEINER                                                              | (PS)                                              |                      | D ST                 | OPED -                     | ANCC                  | DREI              | D (ANC)           |  |
|                                                                             | ESSEL                                             |                      | пτυ                  | GGING                      | (TUG)                 |                   |                   |  |
| ANY OTHER VESSEL INVOLVED IN     FISHING OPERATION     UNKNOWN (UNK)        |                                                   |                      |                      |                            |                       |                   |                   |  |
|                                                                             |                                                   |                      |                      | ISHIPMI<br>R VESS          |                       |                   | □ NO □<br>'OLVED: |  |
| BFT TOWED C                                                                 | AGES                                              | N                    | UMBER                | R OF CA                    | GES :                 |                   |                   |  |
|                                                                             | 3                                                 | E                    | I WITH               | H BFT IN                   | ISIDE                 |                   |                   |  |
| F / GEARS AT SE                                                             | A                                                 |                      |                      |                            |                       |                   |                   |  |
| <ul> <li>PURSE SEINE</li> <li>GILLNETS (GN</li> <li>LONGLINES (I</li> </ul> | N)                                                |                      |                      | RIFTING<br>EINE NE<br>THER |                       |                   | IES (LLD)         |  |
| COMMENT(S)<br>EVENT(S)                                                      | Blue fined tuna.<br>Blue hull, white deck/bridge. |                      |                      |                            |                       |                   |                   |  |
| SIGHTING SOURC                                                              | E                                                 |                      |                      |                            |                       | 100               |                   |  |
| AERIAL SIGHTING                                                             |                                                   |                      |                      |                            | and the second second | EL S              | GIGHTING          |  |
| PATROL MEAN ID                                                              |                                                   | KBV 002 TR           |                      |                            |                       |                   |                   |  |
| OBSERVER NAME CG OFF JOAKIM ÅKERMARK                                        |                                                   |                      |                      |                            |                       |                   |                   |  |

### When completed send to efca-med@efca.europa.eu

| F / V IDENTIFICAT                                                             | ΓΙΟΝ         |                |                        |        |      |                  |
|-------------------------------------------------------------------------------|--------------|----------------|------------------------|--------|------|------------------|
| VESSEL NAME                                                                   | Y            | ASSINE-HS      |                        |        |      |                  |
| EXT. MARKING                                                                  | н            | S914           |                        | FLAG   | 3    | Tunisian / Tunis |
| POSITION<br>TIME (UTC)                                                        |              | 34 11,1 E 12 8 | 53.0<br>DATI           | 17     | 0604 |                  |
| COURSE                                                                        | -            | 120            | SPE                    |        | -    |                  |
| F / V TYPE                                                                    |              |                | F / V ACTIV            | TY     |      |                  |
|                                                                               | 3)           |                | □ FISHING              | (FIS)  |      |                  |
| LONG LINER (L                                                                 | L)           |                | X DRIFTING             | (DRI)  |      |                  |
| □ GILLNETER (GN<br>(GND)                                                      | N) - DRIFT N | IETTER         |                        | G – CR | UIS  | ING (STE)        |
| X PURSE SEINER                                                                | (PS)         |                |                        | – ANCO | ORE  | D (ANC)          |
| □ TUG/TOWING VESSEL □ TUGGING (TUG)                                           |              |                |                        |        |      |                  |
| □ ANY OTHER VESSEL INVOLVED IN<br>FISHING OPERATION □ UNKNOWN (UNK)           |              |                |                        |        |      |                  |
|                                                                               | /ESSEL       |                | TRANSHIPM<br>OTHER VES |        |      |                  |
| BFT TOWED C                                                                   | AGES         | N              | UMBER OF C             | AGES   |      |                  |
| □ EMPTY CAGES                                                                 | 3            |                | WITH BFT I             | NSIDE  |      |                  |
| F / GEARS AT SE                                                               | A            |                |                        |        |      |                  |
|                                                                               |              |                |                        |        |      | IES (LLD)        |
| GILLNETS (GN     LONGLINES (I                                                 |              |                | SEINE N     OTHER      | E13 (3 | ~)   |                  |
| COMMENT(S)     Blue fined tuna.       EVENT(S)     white hull, green stripes. |              |                |                        |        |      |                  |
| SIGHTING SOURC                                                                | E            |                |                        |        |      |                  |
| AERIAL SIGHTING                                                               |              |                | X PATRO                |        | EL S | SIGHTING         |
| PATROL MEAN ID                                                                |              |                | ITON / KBV 49          |        |      |                  |
| OBSERVER NAME CG OFF JOAKIM ÅKERMARK                                          |              |                |                        |        |      |                  |