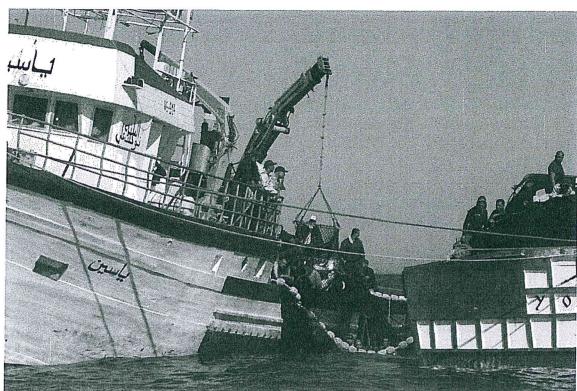

#### **European Fisheries Control Agency**

Email: efca@efca.europa.eu - Tel: +34 986 12 06 10 - Fax: +34 886 12 52 37 Address: Edificio Odriozola, Avenida García Barbón 4, E-36201 Vigo - Spain Postal Address: EFCA - Apartado de Correos 771 - E-36200 Vigo - Spain According to the sighting reports from the SWE OPV KBV 002, transhipment activities involving 5 Tunisian fishing vessels took place in the morning. Catching vessel seems to be, due to the photos provided, the TUN FV Yassine (HS 914). They had caught approximately 50 pieces of BFT about 50-70 kg each and they shared the fish between vessels.

EFCA-CCiC contacted the SWE representative in ICC-Rome asking to get more evidence of this illegal transhipment. After that, SWE OPV KBV 002 returned to the same area and as a result thereof EFCA received sightings reports about fishing and transhipping activities in which another 9 Tunisian fishing vessels were involved. Catching vessel seems to be, due to the photos provided, TUN FV Aouled Elsahbi (GA 325). Sighting reports stated that these vessels had a total catch of 25 pieces of BFT which had been split between them.