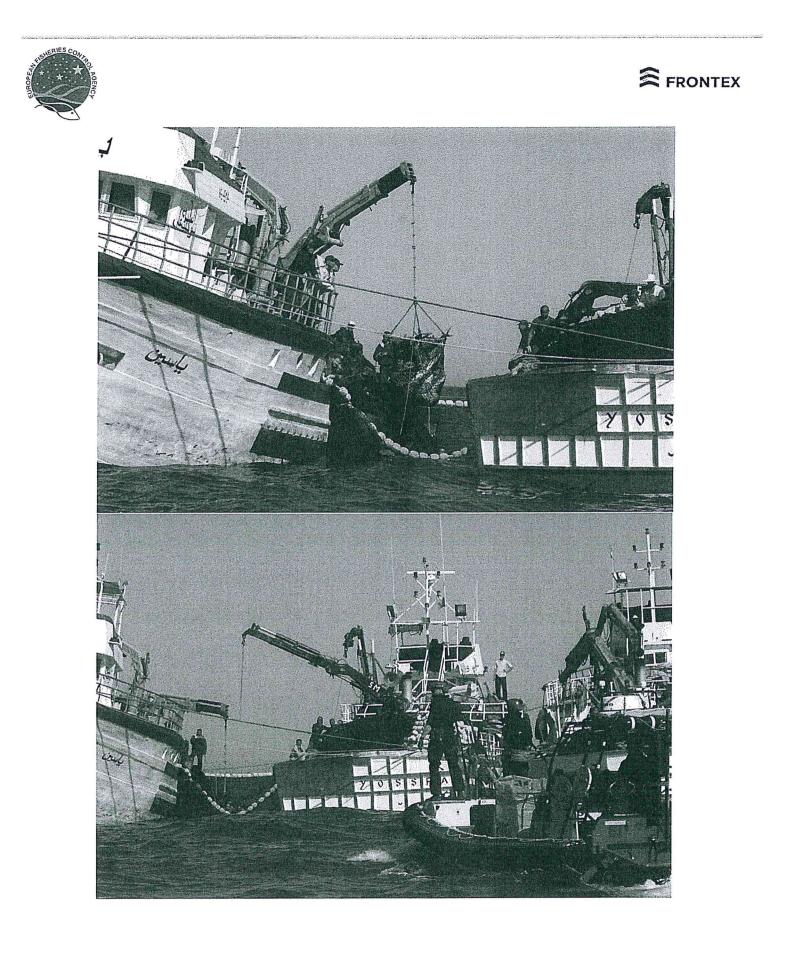

#### **European Fisheries Control Agency**

Email: efca@efca.europa.eu - Tel: +34 986 12 06 10 - Fax: +34 886 12 52 37 Address: Edificio Odriozola, Avenida García Barbón 4, E-36201 Vigo - Spain Postal Address: EFCA - Apartado de Correos 771 - E-36200 Vigo - Spain According to the sighting reports from the SWE OPV KBV 002, transhipment activities involving 5 Tunisian fishing vessels took place in the morning. Catching vessel seems to be, due to the photos provided, the TUN FV Yassine (HS 914). They had caught approximately 50 pieces of BFT about 50-70 kg each and they shared the fish between vessels.

EFCA-CCiC contacted the SWE representative in ICC-Rome asking to get more evidence of this illegal transhipment. After that, SWE OPV KBV 002 returned to the same area and as a result thereof EFCA received sightings reports about fishing and transhipping activities in which another 9 Tunisian fishing vessels were involved. Catching vessel seems to be, due to the photos provided, TUN FV Aouled Elsahbi (GA 325). Sighting reports stated that these vessels had a total catch of 25 pieces of BFT which had been split between them.