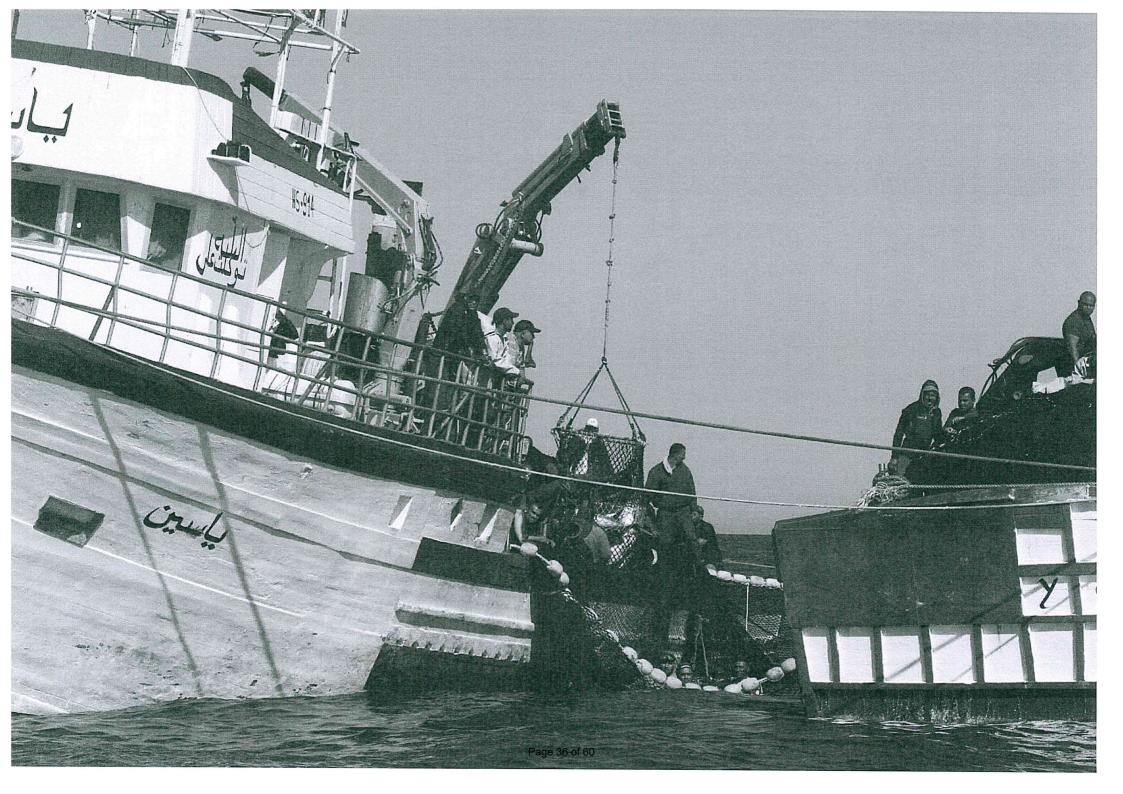

#### **European Fisheries Control Agency**

Email: efca@efca.europa.eu - Tel: +34 986 12 06 10 - Fax: +34 886 12 52 37 Address: Edificio Odriozola, Avenida García Barbón 4, E-36201 Vigo - Spain Postal Address: EFCA - Apartado de Correos 771 - E-36200 Vigo - Spain According to the sighting reports from the SWE OPV KBV 002, transhipment activities involving 5 Tunisian fishing vessels took place in the morning. Catching vessel seems to be, due to the photos provided, the TUN FV Yassine (HS 914). They had caught approximately 50 pieces of BFT about 50-70 kg each and they shared the fish between vessels.

### When completed send to efca-med@efca.europa.eu

| F / V IDENTIFICAT                                                             | ΓΙΟΝ         |                |                        |        |      |                  |
|-------------------------------------------------------------------------------|--------------|----------------|------------------------|--------|------|------------------|
| VESSEL NAME                                                                   | Y            | ASSINE-HS      |                        |        |      |                  |
| EXT. MARKING                                                                  | н            | S914           |                        | FLAG   | 3    | Tunisian / Tunis |
| POSITION<br>TIME (UTC)                                                        |              | 34 11,1 E 12 8 | 53.0<br>DATI           | 17     | 0604 |                  |
| COURSE                                                                        | -            | 120            | SPE                    |        | -    |                  |
| F / V TYPE                                                                    |              |                | F / V ACTIV            | TY     |      |                  |
|                                                                               | 3)           |                | □ FISHING              | (FIS)  |      |                  |
| LONG LINER (L                                                                 | L)           |                | X DRIFTING             | (DRI)  |      |                  |
| □ GILLNETER (GN<br>(GND)                                                      | N) - DRIFT N | IETTER         |                        | G – CR | UIS  | ING (STE)        |
| X PURSE SEINER                                                                | (PS)         |                |                        | – ANCO | ORE  | D (ANC)          |
| □ TUG/TOWING VESSEL □ TUGGING (TUG)                                           |              |                |                        |        |      |                  |
| □ ANY OTHER VESSEL INVOLVED IN<br>FISHING OPERATION □ UNKNOWN (UNK)           |              |                |                        |        |      |                  |
|                                                                               | /ESSEL       |                | TRANSHIPM<br>OTHER VES |        |      |                  |
| BFT TOWED C                                                                   | AGES         | N              | UMBER OF C             | AGES   |      |                  |
| □ EMPTY CAGES                                                                 | 3            |                | WITH BFT I             | NSIDE  |      |                  |
| F / GEARS AT SE                                                               | A            |                |                        |        |      |                  |
|                                                                               |              |                |                        |        |      | IES (LLD)        |
| GILLNETS (GN     LONGLINES (I                                                 |              |                | SEINE N     OTHER      | E13 (3 | ~)   |                  |
| COMMENT(S)     Blue fined tuna.       EVENT(S)     white hull, green stripes. |              |                |                        |        |      |                  |
| SIGHTING SOURC                                                                | E            |                |                        |        |      |                  |
| AERIAL SIGHTING                                                               |              |                | X PATRO                |        | EL S | SIGHTING         |
| PATROL MEAN ID                                                                |              |                | ITON / KBV 49          |        |      |                  |
| OBSERVER NAME CG OFF JOAKIM ÅKERMARK                                          |              |                |                        |        |      |                  |