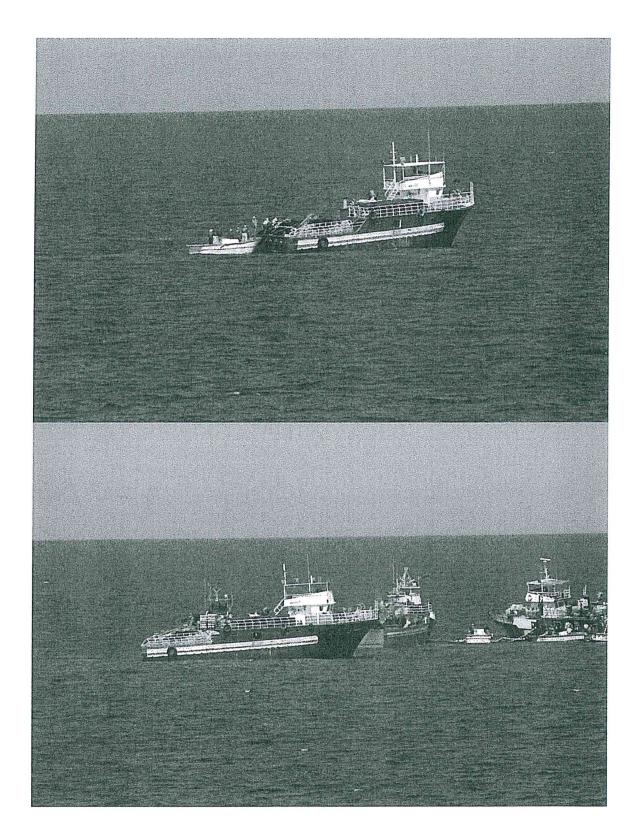

On the 04 June 2017, the EU patrol vessel SWE OPVKBV 002 detected potential illegal fishing and transhipment activities of bluefin tuna involving 13 Tunisian fishing vessels operating in international waters about 100 nautical miles south of Lampedusa. You can find attached the sighting reports and associated information for your consideration and further examination by the ICCAT Compliance Committee.

On the 04 of June the following vessels were sighted operating about 100 nautical miles south of Lampedusa in international waters:

| 04 June 2017 - 07:       | 20 UTC at position N34 11, E012 53                                                                                                 |  |  |  |  |  |  |  |  |
|--------------------------|------------------------------------------------------------------------------------------------------------------------------------|--|--|--|--|--|--|--|--|
| Vessel                   | Remarks                                                                                                                            |  |  |  |  |  |  |  |  |
| Haroun HS 1097           | Not in GFCM nor in ICCAT lists (in the vicinity of the group)                                                                      |  |  |  |  |  |  |  |  |
| HS 1074                  | Not in GFCM nor in ICCAT lists (alongside of YOSSARA in the photo)                                                                 |  |  |  |  |  |  |  |  |
| Mohamed Ali,             | HS-1034 identified in GFCM as HS-1039 N.TUN000000040 not found in                                                                  |  |  |  |  |  |  |  |  |
| Zarzis HS1034            | ICCAT lists (alongside YASSINE in the photo)                                                                                       |  |  |  |  |  |  |  |  |
| Yossara HS 990           | Identified in GFCM list N.TUN000000032 not found in ICCAT lists (fishing vessel receiving the BFT)                                 |  |  |  |  |  |  |  |  |
| Yassine HS 914           | Identified in GFCM list N.TUN000000031 not found in ICCAT lists (Catching vessel)                                                  |  |  |  |  |  |  |  |  |
| 04 June 2017 - 15:       | 30 UTC at position N34 11, E012 55                                                                                                 |  |  |  |  |  |  |  |  |
| Vessel                   | Remarks                                                                                                                            |  |  |  |  |  |  |  |  |
| Amen Allah HS<br>965     | Identified in GFCM list N. TUN000000046 not found in ICCAT lists (fishing vessel receiving the BFT)                                |  |  |  |  |  |  |  |  |
| Aouled Elsahbi<br>Ga 325 | Identified in GFCM list N. TUN000000232 not found in ICCAT lists (Catching vessel)                                                 |  |  |  |  |  |  |  |  |
| Hamdi HS 41139           | Possible identified in GFCM as Hamdi HS 58 list N. TUN000000048 not found in ICCAT lists.                                          |  |  |  |  |  |  |  |  |
| Hajj Ali 3 HS 922        | Identified in GFCM list N. TUN000000034 not found in ICCAT lists (fishing vessel receiving the BFT)                                |  |  |  |  |  |  |  |  |
| Khalil HS 1083           | Possible identified in GFCM as GA 270, or KHALIL ALLAH MO 785                                                                      |  |  |  |  |  |  |  |  |
| Golfe TG 479             | Identified in ICCAT list N. AT000TUN00031, with licence for SWO in 2017. (previous name LE GOLFE still on the FV as external mark) |  |  |  |  |  |  |  |  |
| Mariem HS 879            | Identified in GFCM list N. TUN000000045 not found in ICCAT list                                                                    |  |  |  |  |  |  |  |  |
| Unable to identify       | Tunisian PS                                                                                                                        |  |  |  |  |  |  |  |  |

#### **European Fisheries Control Agency**

Email: efca@efca.europa.eu - Tel: +34 986 12 06 10 - Fax: +34 886 12 52 37 Address: Edificio Odriozola, Avenida García Barbón 4, E-36201 Vigo - Spain Postal Address: EFCA - Apartado de Correos 771 - E-36200 Vigo - Spain According to the sighting reports from the SWE OPV KBV 002, transhipment activities involving 5 Tunisian fishing vessels took place in the morning. Catching vessel seems to be, due to the photos provided, the TUN FV Yassine (HS 914). They had caught approximately 50 pieces of BFT about 50-70 kg each and they shared the fish between vessels.