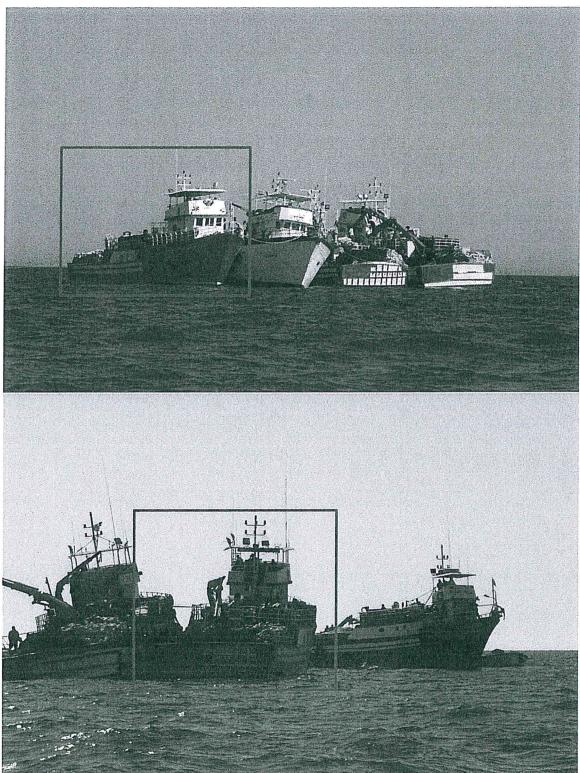

#### **European Fisheries Control Agency**

Email: efca@efca.europa.eu - Tel: +34 986 12 06 10 - Fax: +34 886 12 52 37 Address: Edificio Odriozola, Avenida García Barbón 4, E-36201 Vigo - Spain Postal Address: EFCA - Apartado de Correos 771 - E-36200 Vigo - Spain According to the sighting reports from the SWE OPV KBV 002, transhipment activities involving 5 Tunisian fishing vessels took place in the morning. Catching vessel seems to be, due to the photos provided, the TUN FV Yassine (HS 914). They had caught approximately 50 pieces of BFT about 50-70 kg each and they shared the fish between vessels.

EFCA-CCiC contacted the SWE representative in ICC-Rome asking to get more evidence of this illegal transhipment. After that, SWE OPV KBV 002 returned to the same area and as a result thereof EFCA received sightings reports about fishing and transhipping activities in which another 9 Tunisian fishing vessels were involved. Catching vessel seems to be, due to the photos provided, TUN FV Aouled Elsahbi (GA 325). Sighting reports stated that these vessels had a total catch of 25 pieces of BFT which had been split between them.