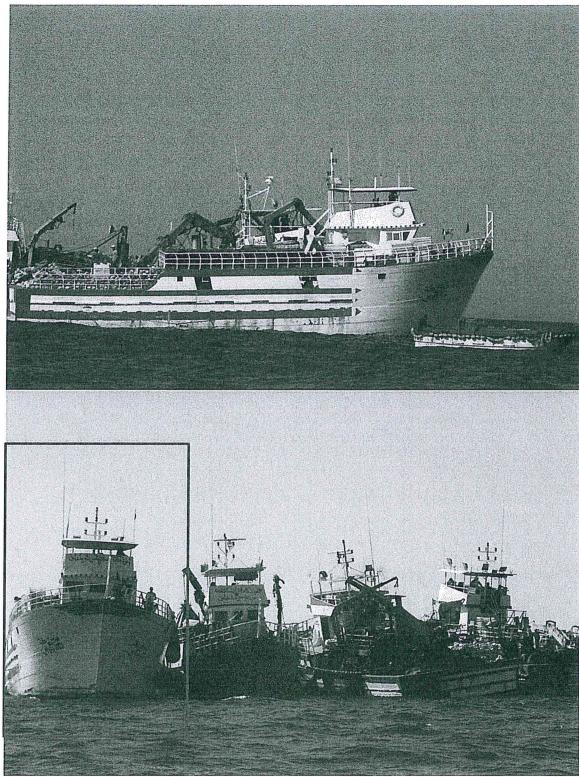

#### **European Fisheries Control Agency**

Email: efca@efca.europa.eu - Tel: +34 986 12 06 10 - Fax: +34 886 12 52 37 Address: Edificio Odriozola, Avenida García Barbón 4, E-36201 Vigo - Spain Postal Address: EFCA - Apartado de Correos 771 - E-36200 Vigo - Spain According to the sighting reports from the SWE OPV KBV 002, transhipment activities involving 5 Tunisian fishing vessels took place in the morning. Catching vessel seems to be, due to the photos provided, the TUN FV Yassine (HS 914). They had caught approximately 50 pieces of BFT about 50-70 kg each and they shared the fish between vessels.

EFCA-CCiC contacted the SWE representative in ICC-Rome asking to get more evidence of this illegal transhipment. After that, SWE OPV KBV 002 returned to the same area and as a result thereof EFCA received sightings reports about fishing and transhipping activities in which another 9 Tunisian fishing vessels were involved. Catching vessel seems to be, due to the photos provided, TUN FV Aouled Elsahbi (GA 325). Sighting reports stated that these vessels had a total catch of 25 pieces of BFT which had been split between them.