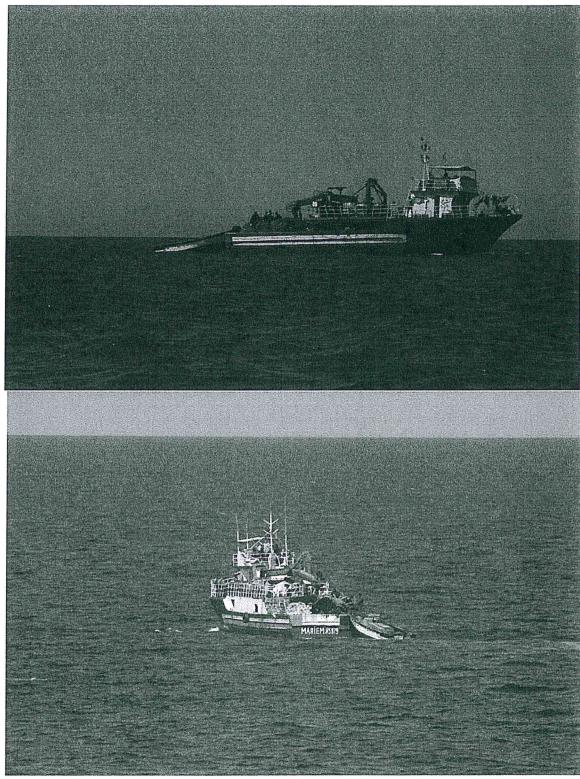

#### Enclosure:

| Sighting report: | 170613-SightingsTunisia.pdf                                                     |
|------------------|---------------------------------------------------------------------------------|
| Pictures:        | Yossara_Yassine-HS-1.jpg; Yossara_Yassine-HS-2.jpg;<br>Yossara_Yassine-HS-3.jpg |

#### **European Fisheries Control Agency**

Email: efca@efca.europa.eu - Tel: +34 986 12 06 10 - Fax: +34 886 12 52 37 Address: Edificio Odriozola, Avenida García Barbón 4, E-36201 Vigo - Spain Postal Address: EFCA - Apartado de Correos 771 - E-36200 Vigo - Spain According to the sighting reports from the SWE OPV KBV 002, transhipment activities involving 5 Tunisian fishing vessels took place in the morning. Catching vessel seems to be, due to the photos provided, the TUN FV Yassine (HS 914). They had caught approximately 50 pieces of BFT about 50-70 kg each and they shared the fish between vessels.

EFCA-CCiC contacted the SWE representative in ICC-Rome asking to get more evidence of this illegal transhipment. After that, SWE OPV KBV 002 returned to the same area and as a result thereof EFCA received sightings reports about fishing and transhipping activities in which another 9 Tunisian fishing vessels were involved. Catching vessel seems to be, due to the photos provided, TUN FV Aouled Elsahbi (GA 325). Sighting reports stated that these vessels had a total catch of 25 pieces of BFT which had been split between them.