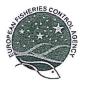

On the 04 June 2017, the EU patrol vessel SWE OPVKBV 002 detected potential illegal fishing and transhipment activities of bluefin tuna involving 13 Tunisian fishing vessels operating in international waters about 100 nautical miles south of Lampedusa. You can find attached the sighting reports and associated information for your consideration and further examination by the ICCAT Compliance Committee.

On the 04 of June the following vessels were sighted operating about 100 nautical miles south of Lampedusa in international waters:

| 04 June 2017 - 07:       | 20 UTC at position N34 11, E012 53                                                                                                 |  |  |  |  |  |  |  |  |
|--------------------------|------------------------------------------------------------------------------------------------------------------------------------|--|--|--|--|--|--|--|--|
| Vessel                   | Remarks                                                                                                                            |  |  |  |  |  |  |  |  |
| Haroun HS 1097           | Not in GFCM nor in ICCAT lists (in the vicinity of the group)                                                                      |  |  |  |  |  |  |  |  |
| HS 1074                  | Not in GFCM nor in ICCAT lists (alongside of YOSSARA in the photo)                                                                 |  |  |  |  |  |  |  |  |
| Mohamed Ali,             | HS-1034 identified in GFCM as HS-1039 N.TUN000000040 not found in                                                                  |  |  |  |  |  |  |  |  |
| Zarzis HS1034            | ICCAT lists (alongside YASSINE in the photo)                                                                                       |  |  |  |  |  |  |  |  |
| Yossara HS 990           | Identified in GFCM list N.TUN000000032 not found in ICCAT lists (fishing vessel receiving the BFT)                                 |  |  |  |  |  |  |  |  |
| Yassine HS 914           | Identified in GFCM list N.TUN000000031 not found in ICCAT lists (Catching vessel)                                                  |  |  |  |  |  |  |  |  |
| 04 June 2017 - 15:       | 30 UTC at position N34 11, E012 55                                                                                                 |  |  |  |  |  |  |  |  |
| Vessel                   | Remarks                                                                                                                            |  |  |  |  |  |  |  |  |
| Amen Allah HS<br>965     | Identified in GFCM list N. TUN000000046 not found in ICCAT lists (fishing vessel receiving the BFT)                                |  |  |  |  |  |  |  |  |
| Aouled Elsahbi<br>Ga 325 | Identified in GFCM list N. TUN000000232 not found in ICCAT lists (Catching vessel)                                                 |  |  |  |  |  |  |  |  |
| Hamdi HS 41139           | Possible identified in GFCM as Hamdi HS 58 list N. TUN000000048 not found in ICCAT lists.                                          |  |  |  |  |  |  |  |  |
| Hajj Ali 3 HS 922        | Identified in GFCM list N. TUN000000034 not found in ICCAT lists (fishing vessel receiving the BFT)                                |  |  |  |  |  |  |  |  |
| Khalil HS 1083           | Possible identified in GFCM as GA 270, or KHALIL ALLAH MO 785                                                                      |  |  |  |  |  |  |  |  |
| Golfe TG 479             | Identified in ICCAT list N. AT000TUN00031, with licence for SWO in 2017. (previous name LE GOLFE still on the FV as external mark) |  |  |  |  |  |  |  |  |
| Mariem HS 879            | Identified in GFCM list N. TUN000000045 not found in ICCAT list                                                                    |  |  |  |  |  |  |  |  |
| Unable to identify       | Tunisian PS                                                                                                                        |  |  |  |  |  |  |  |  |

#### **European Fisheries Control Agency**

Email: efca@efca.europa.eu - Tel: +34 986 12 06 10 - Fax: +34 886 12 52 37 Address: Edificio Odriozola, Avenida García Barbón 4, E-36201 Vigo - Spain Postal Address: EFCA - Apartado de Correos 771 - E-36200 Vigo - Spain According to the sighting reports from the SWE OPV KBV 002, transhipment activities involving 5 Tunisian fishing vessels took place in the morning. Catching vessel seems to be, due to the photos provided, the TUN FV Yassine (HS 914). They had caught approximately 50 pieces of BFT about 50-70 kg each and they shared the fish between vessels.

EFCA-CCiC contacted the SWE representative in ICC-Rome asking to get more evidence of this illegal transhipment. After that, SWE OPV KBV 002 returned to the same area and as a result thereof EFCA received sightings reports about fishing and transhipping activities in which another 9 Tunisian fishing vessels were involved. Catching vessel seems to be, due to the photos provided, TUN FV Aouled Elsahbi (GA 325). Sighting reports stated that these vessels had a total catch of 25 pieces of BFT which had been split between them.