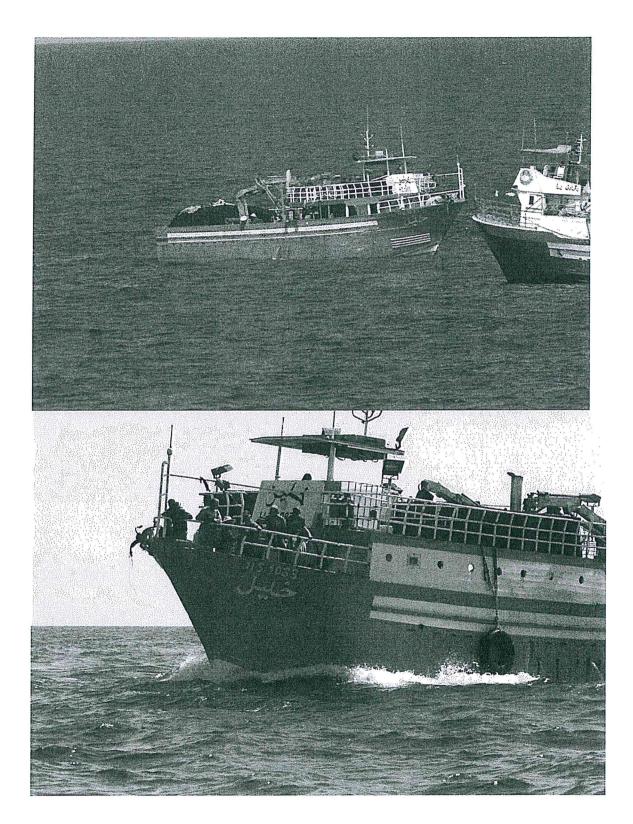

#### Enclosure:

| Sighting report: | 170613-SightingsTunisia.pdf                                                     |
|------------------|---------------------------------------------------------------------------------|
| Pictures:        | Yossara_Yassine-HS-1.jpg; Yossara_Yassine-HS-2.jpg;<br>Yossara_Yassine-HS-3.jpg |

On the 04 of June the following vessels were sighted operating about 100 nautical miles south of Lampedusa in international waters:

| 04 June 2017 - 07:       | 20 UTC at position N34 11, E012 53                                                                                                 |  |  |  |  |  |  |  |  |
|--------------------------|------------------------------------------------------------------------------------------------------------------------------------|--|--|--|--|--|--|--|--|
| Vessel                   | Remarks                                                                                                                            |  |  |  |  |  |  |  |  |
| Haroun HS 1097           | Not in GFCM nor in ICCAT lists (in the vicinity of the group)                                                                      |  |  |  |  |  |  |  |  |
| HS 1074                  | Not in GFCM nor in ICCAT lists (alongside of YOSSARA in the photo)                                                                 |  |  |  |  |  |  |  |  |
| Mohamed Ali,             | HS-1034 identified in GFCM as HS-1039 N.TUN000000040 not found in                                                                  |  |  |  |  |  |  |  |  |
| Zarzis HS1034            | ICCAT lists (alongside YASSINE in the photo)                                                                                       |  |  |  |  |  |  |  |  |
| Yossara HS 990           | Identified in GFCM list N.TUN000000032 not found in ICCAT lists (fishing vessel receiving the BFT)                                 |  |  |  |  |  |  |  |  |
| Yassine HS 914           | Identified in GFCM list N.TUN000000031 not found in ICCAT lists (Catching vessel)                                                  |  |  |  |  |  |  |  |  |
| 04 June 2017 - 15:       | 30 UTC at position N34 11, E012 55                                                                                                 |  |  |  |  |  |  |  |  |
| Vessel                   | Remarks                                                                                                                            |  |  |  |  |  |  |  |  |
| Amen Allah HS<br>965     | Identified in GFCM list N. TUN000000046 not found in ICCAT lists (fishing vessel receiving the BFT)                                |  |  |  |  |  |  |  |  |
| Aouled Elsahbi<br>Ga 325 | Identified in GFCM list N. TUN000000232 not found in ICCAT lists (Catching vessel)                                                 |  |  |  |  |  |  |  |  |
| Hamdi HS 41139           | Possible identified in GFCM as Hamdi HS 58 list N. TUN000000048 not found in ICCAT lists.                                          |  |  |  |  |  |  |  |  |
| Hajj Ali 3 HS 922        | Identified in GFCM list N. TUN000000034 not found in ICCAT lists (fishing vessel receiving the BFT)                                |  |  |  |  |  |  |  |  |
| Khalil HS 1083           | Possible identified in GFCM as GA 270, or KHALIL ALLAH MO 785                                                                      |  |  |  |  |  |  |  |  |
| Golfe TG 479             | Identified in ICCAT list N. AT000TUN00031, with licence for SWO in 2017. (previous name LE GOLFE still on the FV as external mark) |  |  |  |  |  |  |  |  |
| Mariem HS 879            | Identified in GFCM list N. TUN000000045 not found in ICCAT list                                                                    |  |  |  |  |  |  |  |  |
| Unable to identify       | Tunisian PS                                                                                                                        |  |  |  |  |  |  |  |  |

#### **European Fisheries Control Agency**

Email: efca@efca.europa.eu - Tel: +34 986 12 06 10 - Fax: +34 886 12 52 37 Address: Edificio Odriozola, Avenida García Barbón 4, E-36201 Vigo - Spain Postal Address: EFCA - Apartado de Correos 771 - E-36200 Vigo - Spain According to the sighting reports from the SWE OPV KBV 002, transhipment activities involving 5 Tunisian fishing vessels took place in the morning. Catching vessel seems to be, due to the photos provided, the TUN FV Yassine (HS 914). They had caught approximately 50 pieces of BFT about 50-70 kg each and they shared the fish between vessels.