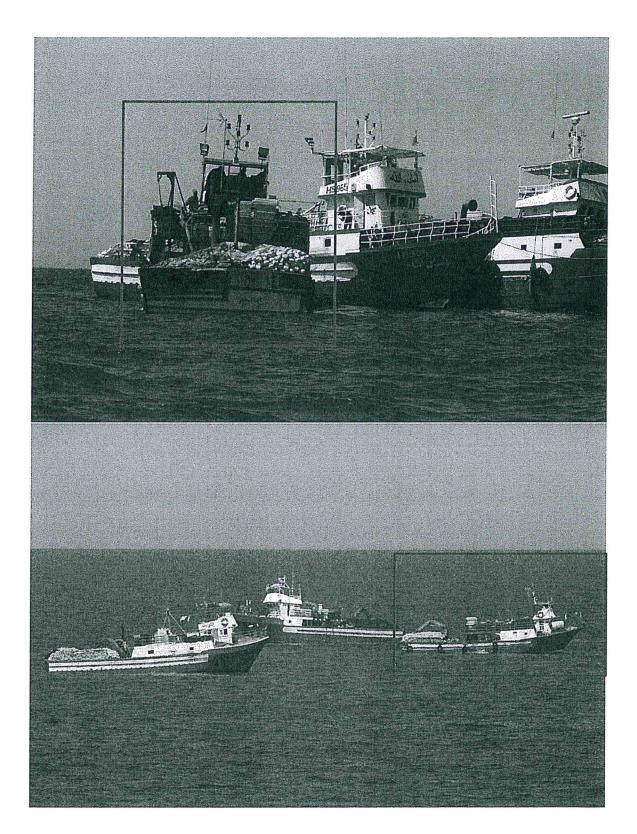

#### Enclosure:

| Sighting report: | 170613-SightingsTunisia.pdf                                                     |
|------------------|---------------------------------------------------------------------------------|
| Pictures:        | Yossara_Yassine-HS-1.jpg; Yossara_Yassine-HS-2.jpg;<br>Yossara_Yassine-HS-3.jpg |

#### **European Fisheries Control Agency**

Email: efca@efca.europa.eu - Tel: +34 986 12 06 10 - Fax: +34 886 12 52 37 Address: Edificio Odriozola, Avenida García Barbón 4, E-36201 Vigo - Spain Postal Address: EFCA - Apartado de Correos 771 - E-36200 Vigo - Spain According to the sighting reports from the SWE OPV KBV 002, transhipment activities involving 5 Tunisian fishing vessels took place in the morning. Catching vessel seems to be, due to the photos provided, the TUN FV Yassine (HS 914). They had caught approximately 50 pieces of BFT about 50-70 kg each and they shared the fish between vessels.

EFCA-CCiC contacted the SWE representative in ICC-Rome asking to get more evidence of this illegal transhipment. After that, SWE OPV KBV 002 returned to the same area and as a result thereof EFCA received sightings reports about fishing and transhipping activities in which another 9 Tunisian fishing vessels were involved. Catching vessel seems to be, due to the photos provided, TUN FV Aouled Elsahbi (GA 325). Sighting reports stated that these vessels had a total catch of 25 pieces of BFT which had been split between them.