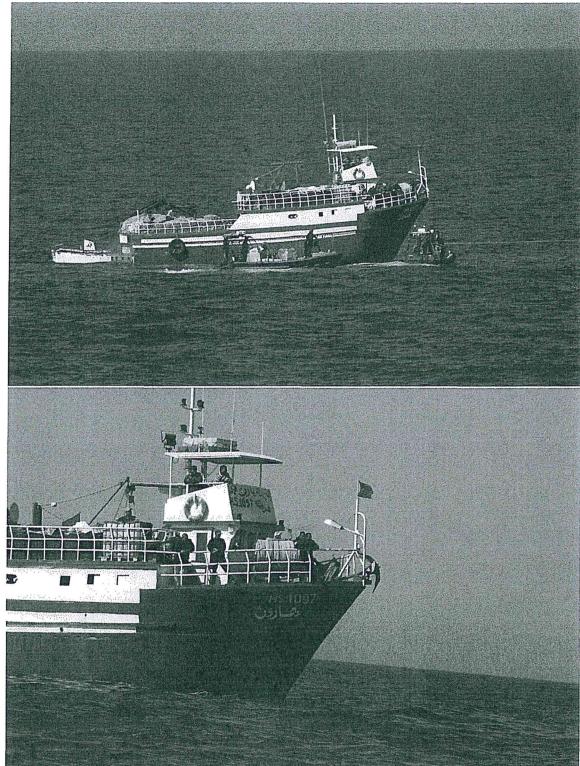

On the 04 of June the following vessels were sighted operating about 100 nautical miles south of Lampedusa in international waters:

| 04 June 2017 - 07:       | 20 UTC at position N34 11, E012 53                                                                                                 |  |  |  |  |  |  |  |  |
|--------------------------|------------------------------------------------------------------------------------------------------------------------------------|--|--|--|--|--|--|--|--|
| Vessel                   | Remarks                                                                                                                            |  |  |  |  |  |  |  |  |
| Haroun HS 1097           | Not in GFCM nor in ICCAT lists (in the vicinity of the group)                                                                      |  |  |  |  |  |  |  |  |
| HS 1074                  | Not in GFCM nor in ICCAT lists (alongside of YOSSARA in the photo)                                                                 |  |  |  |  |  |  |  |  |
| Mohamed Ali,             | HS-1034 identified in GFCM as HS-1039 N.TUN000000040 not found in                                                                  |  |  |  |  |  |  |  |  |
| Zarzis HS1034            | ICCAT lists (alongside YASSINE in the photo)                                                                                       |  |  |  |  |  |  |  |  |
| Yossara HS 990           | Identified in GFCM list N.TUN000000032 not found in ICCAT lists (fishing vessel receiving the BFT)                                 |  |  |  |  |  |  |  |  |
| Yassine HS 914           | Identified in GFCM list N.TUN000000031 not found in ICCAT lists (Catching vessel)                                                  |  |  |  |  |  |  |  |  |
| 04 June 2017 - 15:       | 30 UTC at position N34 11, E012 55                                                                                                 |  |  |  |  |  |  |  |  |
| Vessel                   | Remarks                                                                                                                            |  |  |  |  |  |  |  |  |
| Amen Allah HS<br>965     | Identified in GFCM list N. TUN000000046 not found in ICCAT lists (fishing vessel receiving the BFT)                                |  |  |  |  |  |  |  |  |
| Aouled Elsahbi<br>Ga 325 | Identified in GFCM list N. TUN000000232 not found in ICCAT lists (Catching vessel)                                                 |  |  |  |  |  |  |  |  |
| Hamdi HS 41139           | Possible identified in GFCM as Hamdi HS 58 list N. TUN000000048 not found in ICCAT lists.                                          |  |  |  |  |  |  |  |  |
| Hajj Ali 3 HS 922        | Identified in GFCM list N. TUN000000034 not found in ICCAT lists (fishing vessel receiving the BFT)                                |  |  |  |  |  |  |  |  |
| Khalil HS 1083           | Possible identified in GFCM as GA 270, or KHALIL ALLAH MO 785                                                                      |  |  |  |  |  |  |  |  |
| Golfe TG 479             | Identified in ICCAT list N. AT000TUN00031, with licence for SWO in 2017. (previous name LE GOLFE still on the FV as external mark) |  |  |  |  |  |  |  |  |
| Mariem HS 879            | Identified in GFCM list N. TUN000000045 not found in ICCAT list                                                                    |  |  |  |  |  |  |  |  |
| Unable to identify       | Tunisian PS                                                                                                                        |  |  |  |  |  |  |  |  |

### When completed send to efca-med@efca.europa.eu

| F / V IDENTIFICA                                                                                      | ΓΙΟΝ                                            |                       |                                                               |                                                                                                                                                                                                                                                                                                                                                                                                                                                                                                                                                                                                                                                                                                                                                                                                                                                                                                                                                                                                                                                                                                                                                                                                                                                                                                                                                                                                                                                                                                                                                                                                                                                                                                                                                                                                                                                                                                                                                                                                                                                                                                                                |           |  |  |  |
|-------------------------------------------------------------------------------------------------------|-------------------------------------------------|-----------------------|---------------------------------------------------------------|--------------------------------------------------------------------------------------------------------------------------------------------------------------------------------------------------------------------------------------------------------------------------------------------------------------------------------------------------------------------------------------------------------------------------------------------------------------------------------------------------------------------------------------------------------------------------------------------------------------------------------------------------------------------------------------------------------------------------------------------------------------------------------------------------------------------------------------------------------------------------------------------------------------------------------------------------------------------------------------------------------------------------------------------------------------------------------------------------------------------------------------------------------------------------------------------------------------------------------------------------------------------------------------------------------------------------------------------------------------------------------------------------------------------------------------------------------------------------------------------------------------------------------------------------------------------------------------------------------------------------------------------------------------------------------------------------------------------------------------------------------------------------------------------------------------------------------------------------------------------------------------------------------------------------------------------------------------------------------------------------------------------------------------------------------------------------------------------------------------------------------|-----------|--|--|--|
| VESSEL NAME                                                                                           | H                                               | AROUN                 |                                                               |                                                                                                                                                                                                                                                                                                                                                                                                                                                                                                                                                                                                                                                                                                                                                                                                                                                                                                                                                                                                                                                                                                                                                                                                                                                                                                                                                                                                                                                                                                                                                                                                                                                                                                                                                                                                                                                                                                                                                                                                                                                                                                                                |           |  |  |  |
| EXT. MARKING                                                                                          | H                                               | S1097                 | S1097 FLAG                                                    |                                                                                                                                                                                                                                                                                                                                                                                                                                                                                                                                                                                                                                                                                                                                                                                                                                                                                                                                                                                                                                                                                                                                                                                                                                                                                                                                                                                                                                                                                                                                                                                                                                                                                                                                                                                                                                                                                                                                                                                                                                                                                                                                |           |  |  |  |
| POSITION<br>TIME (UTC)<br>COURSE                                                                      |                                                 | 34 11,1 E 12 5<br>720 | 53.0<br>DATE<br>SPEEI                                         | and the second s | 0604      |  |  |  |
| F / V TYPE                                                                                            |                                                 |                       | F / V ACTIVIT                                                 | CHARLES CONSTRUCT                                                                                                                                                                                                                                                                                                                                                                                                                                                                                                                                                                                                                                                                                                                                                                                                                                                                                                                                                                                                                                                                                                                                                                                                                                                                                                                                                                                                                                                                                                                                                                                                                                                                                                                                                                                                                                                                                                                                                                                                                                                                                                              |           |  |  |  |
|                                                                                                       | 3)                                              |                       | □ FISHING (F                                                  | FIS)                                                                                                                                                                                                                                                                                                                                                                                                                                                                                                                                                                                                                                                                                                                                                                                                                                                                                                                                                                                                                                                                                                                                                                                                                                                                                                                                                                                                                                                                                                                                                                                                                                                                                                                                                                                                                                                                                                                                                                                                                                                                                                                           |           |  |  |  |
| LONG LINER (L                                                                                         | L)                                              |                       | X DRIFTING (                                                  | (DRI)                                                                                                                                                                                                                                                                                                                                                                                                                                                                                                                                                                                                                                                                                                                                                                                                                                                                                                                                                                                                                                                                                                                                                                                                                                                                                                                                                                                                                                                                                                                                                                                                                                                                                                                                                                                                                                                                                                                                                                                                                                                                                                                          |           |  |  |  |
| GILLNETER (GI<br>(GND)                                                                                | N) - DRIFT N                                    | ETTER                 |                                                               | G – CRUIS                                                                                                                                                                                                                                                                                                                                                                                                                                                                                                                                                                                                                                                                                                                                                                                                                                                                                                                                                                                                                                                                                                                                                                                                                                                                                                                                                                                                                                                                                                                                                                                                                                                                                                                                                                                                                                                                                                                                                                                                                                                                                                                      | ING (STE) |  |  |  |
| X PURSE SEINER                                                                                        | (PS)                                            |                       | STOPED -                                                      | ANCORE                                                                                                                                                                                                                                                                                                                                                                                                                                                                                                                                                                                                                                                                                                                                                                                                                                                                                                                                                                                                                                                                                                                                                                                                                                                                                                                                                                                                                                                                                                                                                                                                                                                                                                                                                                                                                                                                                                                                                                                                                                                                                                                         | D (ANC)   |  |  |  |
|                                                                                                       | /ESSEL                                          |                       |                                                               | (TUG)                                                                                                                                                                                                                                                                                                                                                                                                                                                                                                                                                                                                                                                                                                                                                                                                                                                                                                                                                                                                                                                                                                                                                                                                                                                                                                                                                                                                                                                                                                                                                                                                                                                                                                                                                                                                                                                                                                                                                                                                                                                                                                                          |           |  |  |  |
| Contest of Article Mar. 2000 At the Destruction (A) 112 Mil                                           | ANY OTHER VESSEL INVOLVED IN<br>SHING OPERATION |                       |                                                               |                                                                                                                                                                                                                                                                                                                                                                                                                                                                                                                                                                                                                                                                                                                                                                                                                                                                                                                                                                                                                                                                                                                                                                                                                                                                                                                                                                                                                                                                                                                                                                                                                                                                                                                                                                                                                                                                                                                                                                                                                                                                                                                                |           |  |  |  |
|                                                                                                       | /ESSEL                                          |                       | TRANSHIPME<br>OTHER VESS                                      |                                                                                                                                                                                                                                                                                                                                                                                                                                                                                                                                                                                                                                                                                                                                                                                                                                                                                                                                                                                                                                                                                                                                                                                                                                                                                                                                                                                                                                                                                                                                                                                                                                                                                                                                                                                                                                                                                                                                                                                                                                                                                                                                |           |  |  |  |
| BFT TOWED C                                                                                           | AGES                                            | N                     | UMBER OF CA                                                   | GES :                                                                                                                                                                                                                                                                                                                                                                                                                                                                                                                                                                                                                                                                                                                                                                                                                                                                                                                                                                                                                                                                                                                                                                                                                                                                                                                                                                                                                                                                                                                                                                                                                                                                                                                                                                                                                                                                                                                                                                                                                                                                                                                          |           |  |  |  |
|                                                                                                       | 3                                               |                       | WITH BFT IN                                                   | ISIDE                                                                                                                                                                                                                                                                                                                                                                                                                                                                                                                                                                                                                                                                                                                                                                                                                                                                                                                                                                                                                                                                                                                                                                                                                                                                                                                                                                                                                                                                                                                                                                                                                                                                                                                                                                                                                                                                                                                                                                                                                                                                                                                          |           |  |  |  |
| F / GEARS AT SE                                                                                       |                                                 |                       |                                                               |                                                                                                                                                                                                                                                                                                                                                                                                                                                                                                                                                                                                                                                                                                                                                                                                                                                                                                                                                                                                                                                                                                                                                                                                                                                                                                                                                                                                                                                                                                                                                                                                                                                                                                                                                                                                                                                                                                                                                                                                                                                                                                                                |           |  |  |  |
| PURSE SEINE     GILLNETS (GI     LONGLINES (I                                                         | V)                                              |                       | <ul> <li>DRIFTING</li> <li>SEINE NE</li> <li>OTHER</li> </ul> |                                                                                                                                                                                                                                                                                                                                                                                                                                                                                                                                                                                                                                                                                                                                                                                                                                                                                                                                                                                                                                                                                                                                                                                                                                                                                                                                                                                                                                                                                                                                                                                                                                                                                                                                                                                                                                                                                                                                                                                                                                                                                                                                | NES (LLD) |  |  |  |
| COMMENT(S)       Blue fined tuna.         Red hull, white deck.         12 persons confirmed on-board |                                                 |                       |                                                               |                                                                                                                                                                                                                                                                                                                                                                                                                                                                                                                                                                                                                                                                                                                                                                                                                                                                                                                                                                                                                                                                                                                                                                                                                                                                                                                                                                                                                                                                                                                                                                                                                                                                                                                                                                                                                                                                                                                                                                                                                                                                                                                                |           |  |  |  |
| SIGHTING SOURC                                                                                        | È                                               |                       |                                                               |                                                                                                                                                                                                                                                                                                                                                                                                                                                                                                                                                                                                                                                                                                                                                                                                                                                                                                                                                                                                                                                                                                                                                                                                                                                                                                                                                                                                                                                                                                                                                                                                                                                                                                                                                                                                                                                                                                                                                                                                                                                                                                                                |           |  |  |  |
| AERIAL SIGHTING                                                                                       |                                                 |                       | X PATROL                                                      |                                                                                                                                                                                                                                                                                                                                                                                                                                                                                                                                                                                                                                                                                                                                                                                                                                                                                                                                                                                                                                                                                                                                                                                                                                                                                                                                                                                                                                                                                                                                                                                                                                                                                                                                                                                                                                                                                                                                                                                                                                                                                                                                | SIGHTING  |  |  |  |
| PATROL MEAN ID                                                                                        |                                                 |                       | TON / KBV 495                                                 |                                                                                                                                                                                                                                                                                                                                                                                                                                                                                                                                                                                                                                                                                                                                                                                                                                                                                                                                                                                                                                                                                                                                                                                                                                                                                                                                                                                                                                                                                                                                                                                                                                                                                                                                                                                                                                                                                                                                                                                                                                                                                                                                |           |  |  |  |
| OBSERVER NAME                                                                                         | OBSERVER NAME CG OFF JOAKIM ÅKERMARK            |                       |                                                               |                                                                                                                                                                                                                                                                                                                                                                                                                                                                                                                                                                                                                                                                                                                                                                                                                                                                                                                                                                                                                                                                                                                                                                                                                                                                                                                                                                                                                                                                                                                                                                                                                                                                                                                                                                                                                                                                                                                                                                                                                                                                                                                                |           |  |  |  |

### When completed send to efca-med@efca.europa.eu

| F / V IDENTIFICA                                                            | ΓΙΟΝ                                          |                        |                       |                            |                   |      |                  |
|-----------------------------------------------------------------------------|-----------------------------------------------|------------------------|-----------------------|----------------------------|-------------------|------|------------------|
| VESSEL NAME                                                                 |                                               |                        |                       |                            |                   |      |                  |
| EXT. MARKING                                                                | Н                                             | S1074                  |                       |                            | FLAC              | 3    | Tunisian / Tunis |
| POSITION                                                                    |                                               | 34 11,1 E 12 §         | 53.0                  |                            |                   |      |                  |
| TIME (UTC)<br>COURSE                                                        | 07                                            | 20                     |                       | DATE                       |                   | 17(  | 0604             |
| F / V TYPE                                                                  | <u> </u>                                      |                        | F/V/                  | ACTIVIT                    | teorologia destra |      |                  |
|                                                                             | 3)                                            |                        | D FIS                 | HING (I                    | FIS)              |      |                  |
| LONG LINER (L                                                               | L)                                            |                        | X DRI                 | FTING                      | (DRI)             |      |                  |
| GILLNETER (GI<br>(GND)                                                      | N) - DRIFT N                                  | ETTER                  |                       | EAMING                     | ∋–CR              | UISI | NG (STE)         |
| X PURSE SEINER                                                              | (PS)                                          |                        |                       | OPED -                     | ANCO              | DRE  | D (ANC)          |
| □ TUG/TOWING VESSEL □ TUGGING (TUG)                                         |                                               |                        |                       |                            |                   |      |                  |
| □ ANY OTHER VE<br>FISHING OPERAT                                            |                                               | LVED IN                |                       | KNOWN                      | 1 (UNK            | ()   |                  |
|                                                                             | /ESSEL                                        |                        | ent el carto parte lo | SHIPME<br>R VESS           |                   |      | □ NO □<br>OLVED: |
|                                                                             | AGES                                          | N                      |                       | ROFCA                      | naturate cherrain |      |                  |
|                                                                             | 3                                             |                        | I WITH                | I BFT IN                   | SIDE              |      |                  |
| F / GEARS AT SE                                                             | Α                                             |                        |                       |                            |                   |      |                  |
| <ul> <li>PURSE SEINE</li> <li>GILLNETS (GI</li> <li>LONGLINES (I</li> </ul> | V)                                            |                        |                       | RIFTING<br>EINE NE<br>FHER |                   |      | ES (LLD)         |
| COMMENT(S)<br>EVENT(S)                                                      | Blue fined tuna.<br>) White hull, red stripes |                        |                       |                            |                   |      |                  |
| SIGHTING SOURC                                                              | E                                             |                        |                       |                            |                   |      |                  |
| AERIAL SIGHTING                                                             | 3                                             |                        | XP                    | ATROL                      | VESS              | EL S | IGHTING          |
| PATROL MEAN ID                                                              | 1                                             | KBV 002 TR             | ITON / I              | KBV 498                    | 5                 |      |                  |
| OBSERVER NAME                                                               | 1                                             | CG OFF JOAKIM ÅKERMARK |                       |                            |                   |      |                  |