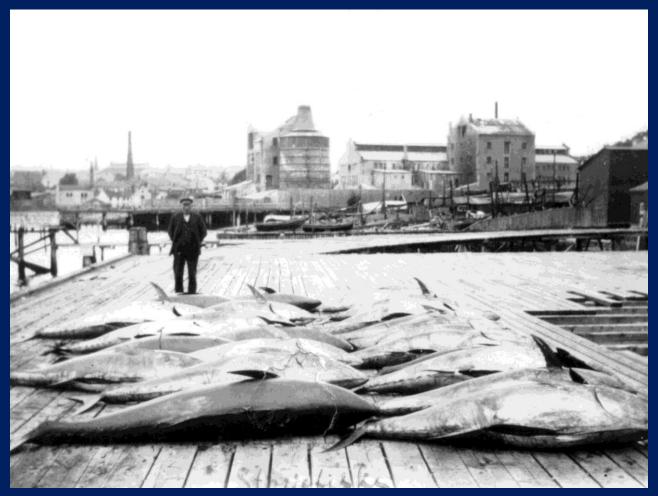

The purse seine vessel seen above caught 432 tons of tuna in 1962. This is one of the records in the Norwegian tuna fishing history.