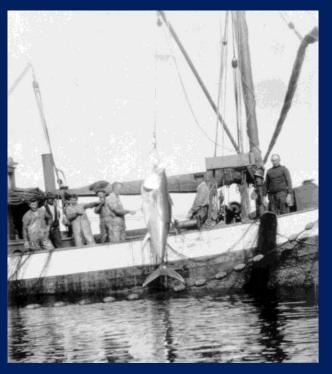

#### The purse seiner and its assistant vessel

The assistant vessel (seen in the background) is towing the seiner away from the net in order to make space for the tuna to swim natural within the seine.

#### **Use of assisting motor boats**

Each purse seine vessel had two motor boats. These boats helped to spread the seine, making space for the tuna in order to prevent them from panicking and trying to penetrate the seine. The motor boats were also used when the tuna were lifted onboard.