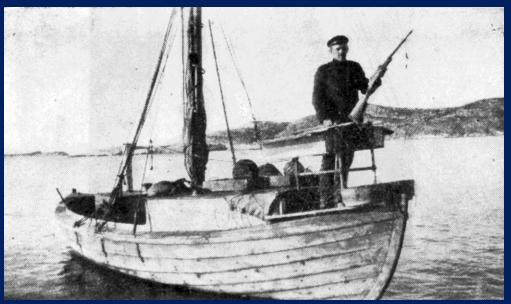

#### The purse seiner and its assistant vessel

The assistant vessel (seen in the background) is towing the seiner away from the net in order to make space for the tuna to swim natural within the seine.