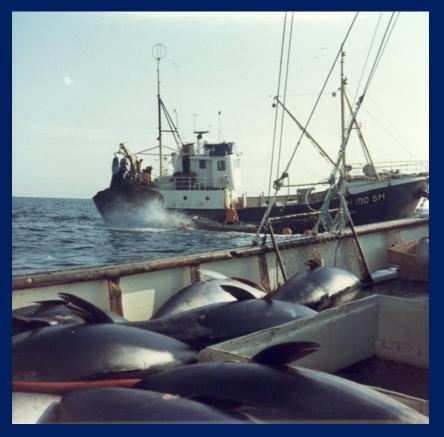

#### The purse seiner and its assistant vessel

The assistant vessel (seen in the background) is towing the seiner away from the net in order to make space for the tuna to swim natural within the seine.

#### **Use of assisting motor boats**

Each purse seine vessel had two motor boats. These boats helped to spread the seine, making space for the tuna in order to prevent them from panicking and trying to penetrate the seine. The motor boats were also used when the tuna were lifted onboard.