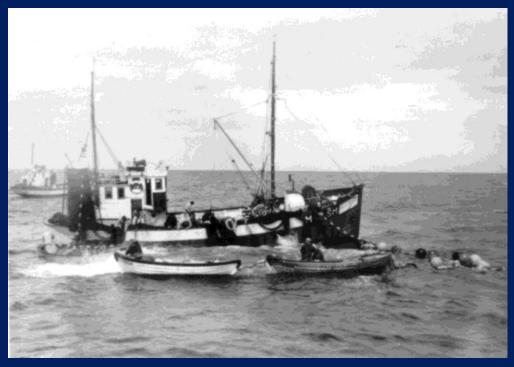

#### **Use of assisting motor boats**

Each purse seine vessel had two motor boats. These boats helped to spread the seine, making space for the tuna in order to prevent them from panicking and trying to penetrate the seine. The motor boats were also used when the tuna were lifted onboard.