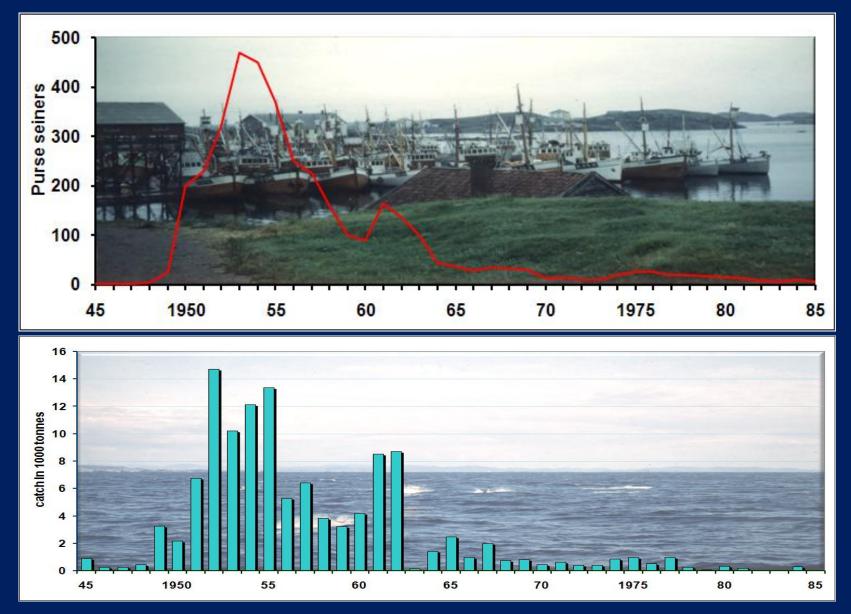

The fantastic 1952-season led to a rapid growth in the tuna fishing fleet. By 1953 too many purse seine vessels were chasing the same schools of tuna. The competition on the fishing grounds was hard and within the next years the size of the fleet had to be reduced in order to make the fishery profitable.

#### 1961 – 1962 Large catches but no young tuna

From 1959 the average size of the tuna caught in Norway grew bigger year by year. In spite of indications of a large spawning stock in 1961 and 1962, no new year classes came to Norway.