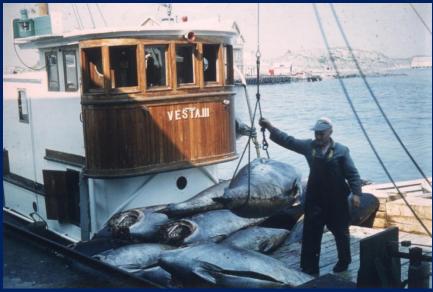

### Gutting vessels and fish carriers

The fishery was made more efficient by letting gutting vessels take care of the catch on the fishing ground.

The gutting vessel transported the tuna to a place where the fish could be gutted and cleaned. This job was done by the crew on the gutting vessel. When the tuna was cleaned they where taken care of by fish carriers sent out by the tuna sales organisation. Every fish was weighed before it was stored on ice in the storage room