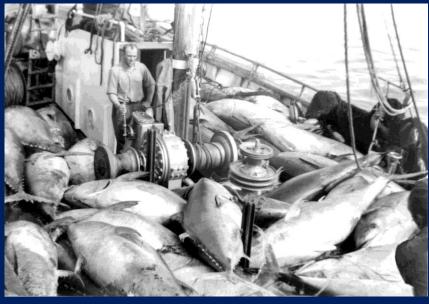

### Gutting vessels and fish carriers

The fishery was made more efficient by letting gutting vessels take care of the catch on the fishing ground.

The gutting vessel transported the tuna to a place where the fish could be gutted and cleaned. This job was done by the crew on the gutting vessel. When the tuna was cleaned they where taken care of by fish carriers sent out by the tuna sales organisation. Every fish was weighed before it was stored on ice in the storage room

#### 1965: Changes in the migration pattern

In 1965 no tuna were caught in the Northern areas, nor in the southeastern part of the country. All catches were from then on taken along the coast in the southwestern part of the country. The average weight of the caught tuna kept on rising year by year. There were still no signs of young tuna or new strong year classes visiting Norway. Large catches were still taken, and the photo above shows the largest single catch ever by a Norwegian purse seiner; 108 tons (in 1967).