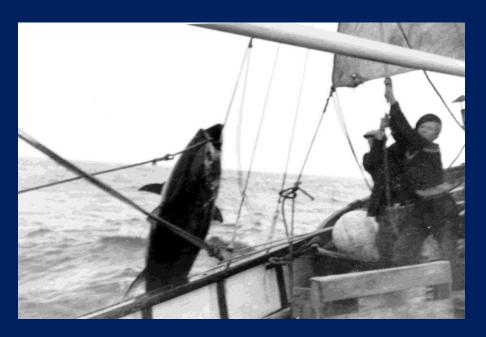

#### 1961 – 1962 Large catches but no young tuna

From 1959 the average size of the tuna caught in Norway grew bigger year by year. In spite of indications of a large spawning stock in 1961 and 1962, no new year classes came to Norway.

The purse seine vessel seen above caught 432 tons of tuna in 1962. This is one of the records in the Norwegian tuna fishing history.