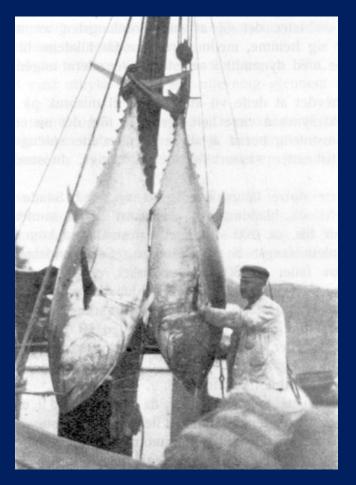

#### 1965: Changes in the migration pattern

In 1965 no tuna were caught in the Northern areas, nor in the southeastern part of the country. All catches were from then on taken along the coast in the southwestern part of the country. The average weight of the caught tuna kept on rising year by year. There were still no signs of young tuna or new strong year classes visiting Norway. Large catches were still taken, and the photo above shows the largest single catch ever by a Norwegian purse seiner; 108 tons (in 1967).