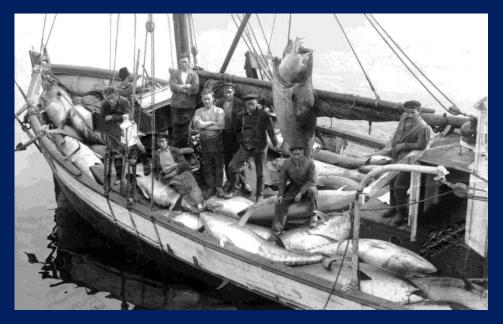

#### The first successful catch using purse seine

24 bluefin tuna landed in Trondheim in 1926. This was by then believed to be the breakthrough for the purse seine fishery on tuna in Norway

#### Two purse seine vessels in 1928

A vessel fishing south of Trondheim (by Møre). The catches were sold to the second newly established cannery near Kristiansund

Total catch in 1928: 149 tons. Total catch in 1929: 211 tons