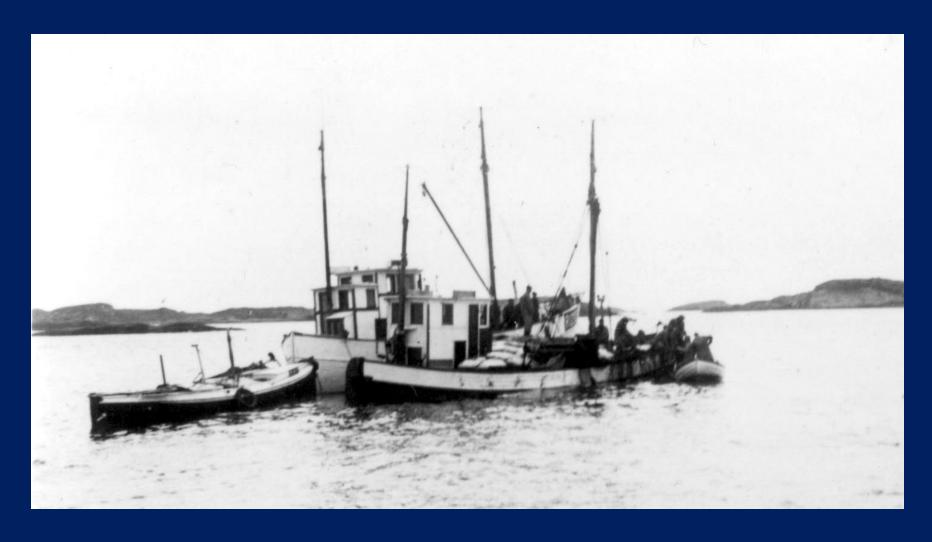

### Gutting vessels and fish carriers

The fishery was made more efficient by letting gutting vessels take care of the catch on the fishing ground.

The gutting vessel transported the tuna to a place where the fish could be gutted and cleaned. This job was done by the crew on the gutting vessel. When the tuna was cleaned they where taken care of by fish carriers sent out by the tuna sales organisation. Every fish was weighed before it was stored on ice in the storage room