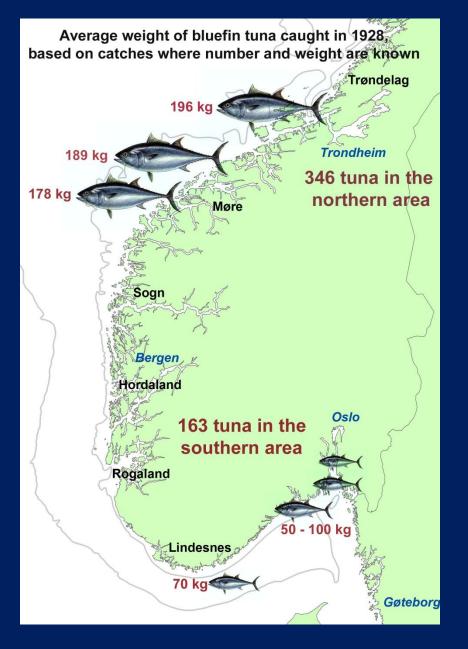

#### Two purse seine vessels in 1928

A vessel fishing south of Trondheim (by Møre). The catches were sold to the second newly established cannery near Kristiansund

Total catch in 1928: 149 tons. Total catch in 1929: 211 tons