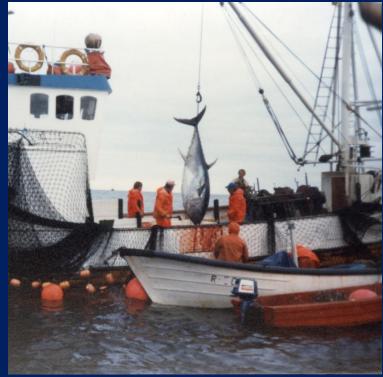

### Gutting vessels and fish carriers

The fishery was made more efficient by letting gutting vessels take care of the catch on the fishing ground.

The gutting vessel transported the tuna to a place where the fish could be gutted and cleaned. This job was done by the crew on the gutting vessel. When the tuna was cleaned they where taken care of by fish carriers sent out by the tuna sales organisation. Every fish was weighed before it was stored on ice in the storage room