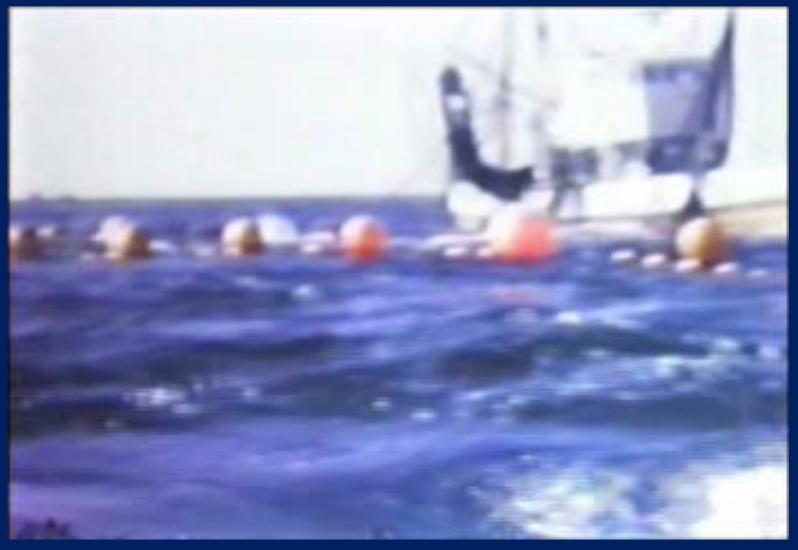

#### The purse seiner and its assistant vessel

The assistant vessel (seen in the background) is towing the seiner away from the net in order to make space for the tuna to swim natural within the seine.