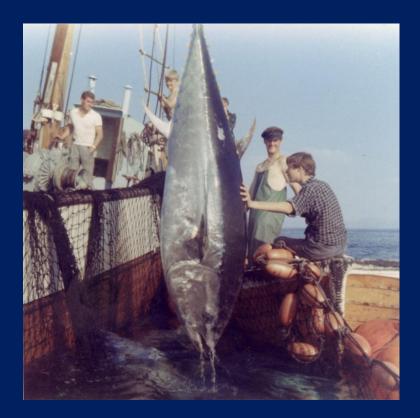

#### 1961 – 1962 Large catches but no young tuna

From 1959 the average size of the tuna caught in Norway grew bigger year by year. In spite of indications of a large spawning stock in 1961 and 1962, no new year classes came to Norway.

The purse seine vessel seen above caught 432 tons of tuna in 1962. This is one of the records in the Norwegian tuna fishing history.