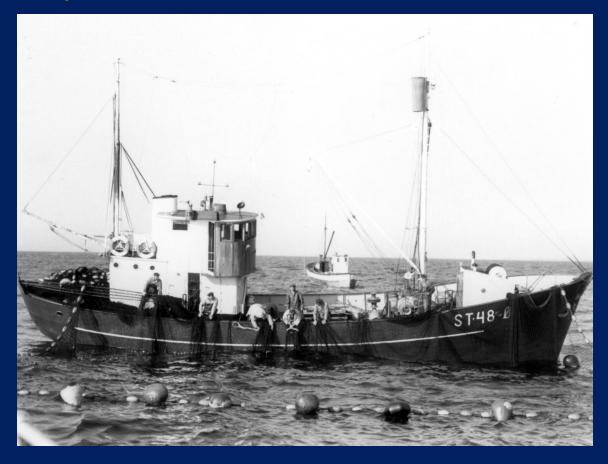

### Gutting vessels and fish carriers

The fishery was made more efficient by letting gutting vessels take care of the catch on the fishing ground.

The gutting vessel transported the tuna to a place where the fish could be gutted and cleaned. This job was done by the crew on the gutting vessel. When the tuna was cleaned they where taken care of by fish carriers sent out by the tuna sales organisation. Every fish was weighed before it was stored on ice in the storage room

The fantastic 1952-season led to a rapid growth in the tuna fishing fleet. By 1953 too many purse seine vessels were chasing the same schools of tuna. The competition on the fishing grounds was hard and within the next years the size of the fleet had to be reduced in order to make the fishery profitable.