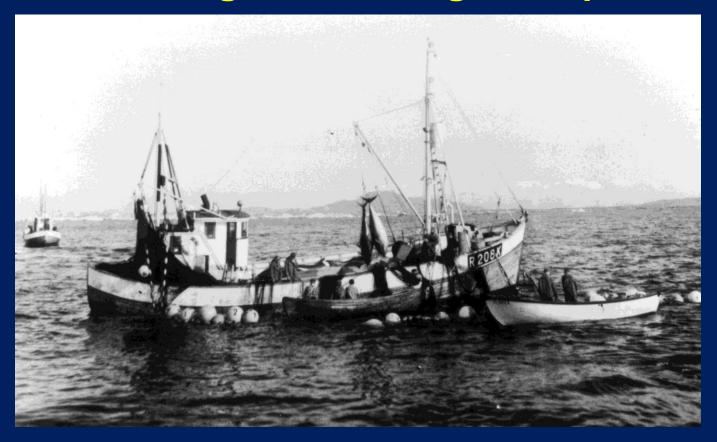

#### The purse seiner and its assistant vessel

The assistant vessel (seen in the background) is towing the seiner away from the net in order to make space for the tuna to swim natural within the seine.

#### **Use of assisting motor boats**

Each purse seine vessel had two motor boats. These boats helped to spread the seine, making space for the tuna in order to prevent them from panicking and trying to penetrate the seine. The motor boats were also used when the tuna were lifted onboard.