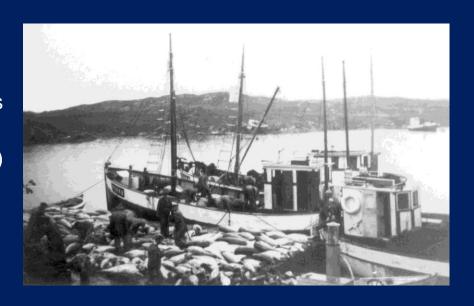

#### 1965: Changes in the migration pattern

In 1965 no tuna were caught in the Northern areas, nor in the southeastern part of the country. All catches were from then on taken along the coast in the southwestern part of the country. The average weight of the caught tuna kept on rising year by year. There were still no signs of young tuna or new strong year classes visiting Norway. Large catches were still taken, and the photo above shows the largest single catch ever by a Norwegian purse seiner; 108 tons (in 1967).