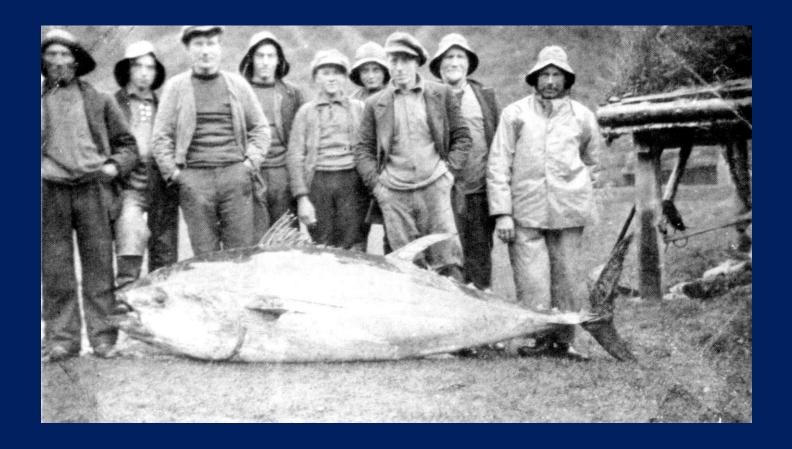

#### The first catches in the 1920 s

Mr. Haagensen hired Mr. Bernard Hanson to work with a new harpoon rifle. The harpoon rifle was used in the inner coastal areas and the hunt was dependent on calm sea.

In 1924 Haagensen got help from Mr. Emanuel Santi from Italy to establish a cannery in Trondheim. Tuna caught with hand harpoon, fishing hooks, harpoon rifle and purse seine were sent to the cannery.

#### The first successful catch using purse seine

24 bluefin tuna landed in Trondheim in 1926. This was by then believed to be the breakthrough for the purse seine fishery on tuna in Norway