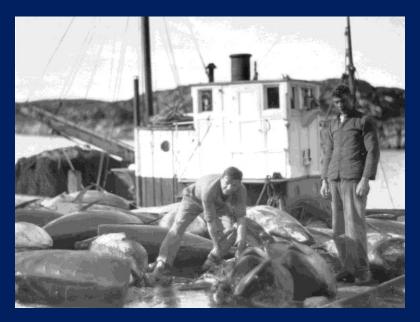

### Gutting vessels and fish carriers

The fishery was made more efficient by letting gutting vessels take care of the catch on the fishing ground.

The gutting vessel transported the tuna to a place where the fish could be gutted and cleaned. This job was done by the crew on the gutting vessel. When the tuna was cleaned they where taken care of by fish carriers sent out by the tuna sales organisation. Every fish was weighed before it was stored on ice in the storage room