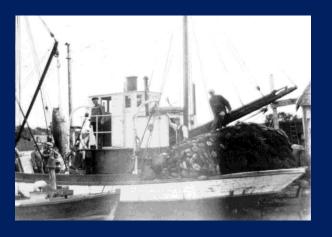

#### The purse seiner and its assistant vessel

The assistant vessel (seen in the background) is towing the seiner away from the net in order to make space for the tuna to swim natural within the seine.

#### **Use of assisting motor boats**

Each purse seine vessel had two motor boats. These boats helped to spread the seine, making space for the tuna in order to prevent them from panicking and trying to penetrate the seine. The motor boats were also used when the tuna were lifted onboard.