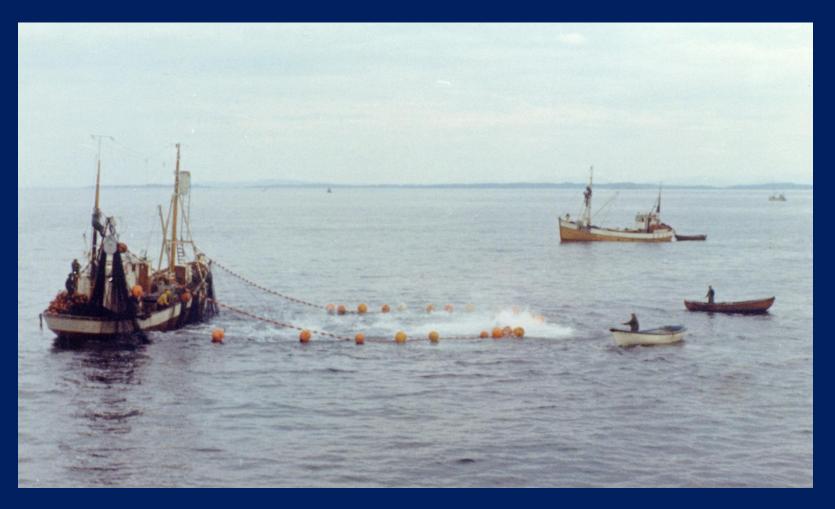

#### The purse seiner and its assistant vessel

The assistant vessel (seen in the background) is towing the seiner away from the net in order to make space for the tuna to swim natural within the seine.

#### **Use of assisting motor boats**

Each purse seine vessel had two motor boats. These boats helped to spread the seine, making space for the tuna in order to prevent them from panicking and trying to penetrate the seine. The motor boats were also used when the tuna were lifted onboard.