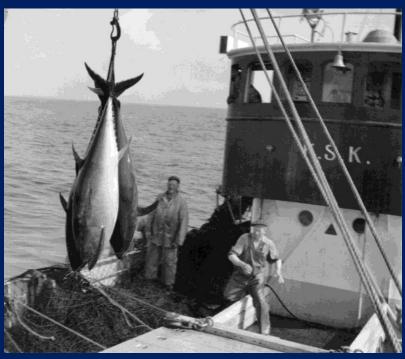

#### 1965: Changes in the migration pattern

In 1965 no tuna were caught in the Northern areas, nor in the southeastern part of the country. All catches were from then on taken along the coast in the southwestern part of the country. The average weight of the caught tuna kept on rising year by year. There were still no signs of young tuna or new strong year classes visiting Norway. Large catches were still taken, and the photo above shows the largest single catch ever by a Norwegian purse seiner; 108 tons (in 1967).