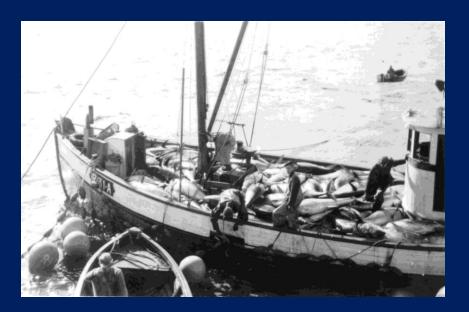

The purse seine vessel seen above caught 432 tons of tuna in 1962. This is one of the records in the Norwegian tuna fishing history.