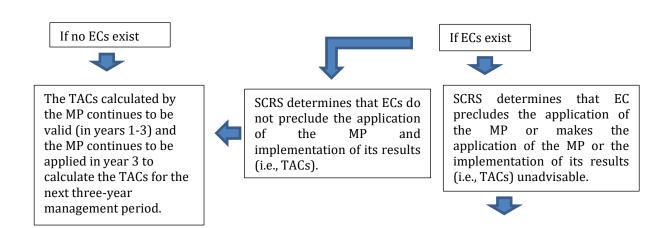

# PROCEEDINGS OF THE 28TH REGULAR MEETING OF THE COMMISSION

| 1.   |                                                                                  | ng of the meeting                                                              |  |
|------|----------------------------------------------------------------------------------|--------------------------------------------------------------------------------|--|
| 2.   | Adopti                                                                           | ion of Agenda and meeting arrangements                                         |  |
| 3.   |                                                                                  | uction of Contracting Party Delegations                                        |  |
| 4.   | Introduction of Observers                                                        |                                                                                |  |
| 5.   | Review of the Report of the Standing Committee on Research and Statistics (SCRS) |                                                                                |  |
| ٥.   |                                                                                  | scussion of a proposal to set a process on the status of the responses         |  |
|      |                                                                                  |                                                                                |  |
| _    | Darria                                                                           | Commission requests                                                            |  |
| 6.   | •                                                                                |                                                                                |  |
| _    | of any                                                                           | necessary actions                                                              |  |
| 7.   |                                                                                  | v of progress on follow up on the Second Performance Review of ICCAT and       |  |
|      |                                                                                  | eration of any necessary actions                                               |  |
| 8.   | Assistance to developing coastal States and capacity building                    |                                                                                |  |
| 9.   | Coope                                                                            | ration with other organisations                                                |  |
|      | 0.4 0                                                                            | 100                                                                            |  |
|      |                                                                                  | ooperation with other IGOs                                                     |  |
|      |                                                                                  | pdate on progress of ABNJ2                                                     |  |
|      |                                                                                  | pdates on BBNJ processes, Kunming-Montreal Global Biodiversity Framework,      |  |
|      |                                                                                  | nd the WTO Agreement on fisheries subsidies and any other relevant instruments |  |
|      | 9.4 C                                                                            | onsideration of any future actions and cooperative efforts on Climate Change   |  |
| 4.0  |                                                                                  |                                                                                |  |
| 10.  | •                                                                                | t of the Standing Committee on Finance and Administration (STACFAD)            |  |
|      |                                                                                  | nsideration of any proposed recommendations therein                            |  |
|      |                                                                                  | ts of Panels 1 to 4 and consideration of any proposed recommendations therein  |  |
| 12.  |                                                                                  | t of the Conservation and Management Measures Compliance Committee (COC) and   |  |
|      | consid                                                                           | eration of any proposed recommendations therein                                |  |
| 13.  |                                                                                  | t of the Permanent Working Group for the Improvement of ICCAT Statistics       |  |
|      |                                                                                  | onservation Measures (PWG) and consideration of any proposed                   |  |
|      |                                                                                  | mendations therein                                                             |  |
| 14   | Stream                                                                           | nlining of conservation and management measures                                |  |
|      |                                                                                  | essional meetings in 2024                                                      |  |
|      |                                                                                  | on of Chair and Vice-Chairs                                                    |  |
|      |                                                                                  |                                                                                |  |
|      |                                                                                  | matters                                                                        |  |
|      | 18. Date and place of the next meeting of the Commission                         |                                                                                |  |
| 19.  | Adopti                                                                           | ion of the report and adjournment                                              |  |
|      |                                                                                  |                                                                                |  |
| ANI  | NEX 1                                                                            | AGENDA                                                                         |  |
| ΔNI  | NEX 2                                                                            | LIST OF PARTICIPANTS                                                           |  |
|      |                                                                                  |                                                                                |  |
| ANI  | VEX 3                                                                            | OPENING ADDRESSES & STATEMENTS TO THE PLENARY SESSIONS                         |  |
| 3.1  |                                                                                  | Opening addresses                                                              |  |
| 3.2  |                                                                                  | Statements by Contracting Parties                                              |  |
| 3.3  |                                                                                  | Statements by Observers from Non-Governmental Organizations                    |  |
|      |                                                                                  | omenione by observers from from dovernmental organizations                     |  |
| ANI  | NEX 4                                                                            | RECOMMENDATIONS ADOPTED BY ICCAT IN 2023                                       |  |
|      |                                                                                  |                                                                                |  |
| 23-  | JΙ                                                                               | Recommendation by ICCAT extending and amending Recommendation 22-01            |  |
|      |                                                                                  | on a Multi-annual Conservation and Management Programme for Tropical Tunas     |  |
| 23-  | 02                                                                               | Recommendation by ICCAT on Brazil's bigeye tuna payback planplan               |  |
| 23-0 | 03                                                                               | Recommendation by ICCAT on Senegal's bigeye tuna payback plan                  |  |
| 23-0 | 04                                                                               | Recommendation by ICCAT replacing Recommendation 22-03 extending and amending  |  |
|      |                                                                                  | Recommendation 17-02 for the conservation of North Atlantic swordfish          |  |
|      |                                                                                  | Recommendation by ICCAT amending the Recommendation 21-04 on                   |  |
|      |                                                                                  | conservation and management measures, including a Management Procedure         |  |
|      |                                                                                  |                                                                                |  |
|      |                                                                                  | and Exceptional Circumstances Protocol, for North Atlantic albacore            |  |