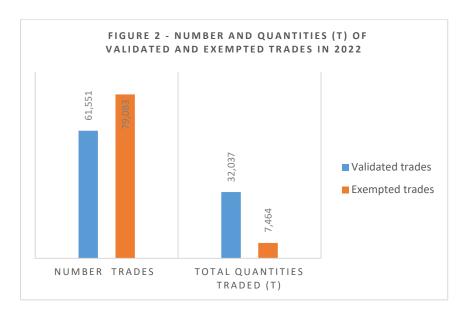

# PROCEEDINGS OF THE 28TH REGULAR MEETING OF THE COMMISSION

| 1.   |                                                                                  | ng of the meeting                                                              |  |
|------|----------------------------------------------------------------------------------|--------------------------------------------------------------------------------|--|
| 2.   | Adopti                                                                           | ion of Agenda and meeting arrangements                                         |  |
| 3.   |                                                                                  | uction of Contracting Party Delegations                                        |  |
| 4.   | Introduction of Observers                                                        |                                                                                |  |
| 5.   | Review of the Report of the Standing Committee on Research and Statistics (SCRS) |                                                                                |  |
| ٥.   |                                                                                  | scussion of a proposal to set a process on the status of the responses         |  |
|      |                                                                                  |                                                                                |  |
| _    | Darria                                                                           | Commission requests                                                            |  |
| 6.   | •                                                                                |                                                                                |  |
| _    | of any                                                                           | necessary actions                                                              |  |
| 7.   |                                                                                  | v of progress on follow up on the Second Performance Review of ICCAT and       |  |
|      |                                                                                  | eration of any necessary actions                                               |  |
| 8.   | Assistance to developing coastal States and capacity building                    |                                                                                |  |
| 9.   | Coope                                                                            | ration with other organisations                                                |  |
|      | 0.4 0                                                                            | 100                                                                            |  |
|      |                                                                                  | ooperation with other IGOs                                                     |  |
|      |                                                                                  | pdate on progress of ABNJ2                                                     |  |
|      |                                                                                  | pdates on BBNJ processes, Kunming-Montreal Global Biodiversity Framework,      |  |
|      |                                                                                  | nd the WTO Agreement on fisheries subsidies and any other relevant instruments |  |
|      | 9.4 C                                                                            | onsideration of any future actions and cooperative efforts on Climate Change   |  |
| 4.0  |                                                                                  |                                                                                |  |
| 10.  | •                                                                                | t of the Standing Committee on Finance and Administration (STACFAD)            |  |
|      |                                                                                  | nsideration of any proposed recommendations therein                            |  |
|      |                                                                                  | ts of Panels 1 to 4 and consideration of any proposed recommendations therein  |  |
| 12.  |                                                                                  | t of the Conservation and Management Measures Compliance Committee (COC) and   |  |
|      | consid                                                                           | eration of any proposed recommendations therein                                |  |
| 13.  |                                                                                  | t of the Permanent Working Group for the Improvement of ICCAT Statistics       |  |
|      |                                                                                  | onservation Measures (PWG) and consideration of any proposed                   |  |
|      |                                                                                  | mendations therein                                                             |  |
| 14   | Stream                                                                           | nlining of conservation and management measures                                |  |
|      |                                                                                  | essional meetings in 2024                                                      |  |
|      |                                                                                  | on of Chair and Vice-Chairs                                                    |  |
|      |                                                                                  |                                                                                |  |
|      |                                                                                  | matters                                                                        |  |
|      | 18. Date and place of the next meeting of the Commission                         |                                                                                |  |
| 19.  | Adopti                                                                           | ion of the report and adjournment                                              |  |
|      |                                                                                  |                                                                                |  |
| ANI  | NEX 1                                                                            | AGENDA                                                                         |  |
| ΔNI  | NEX 2                                                                            | LIST OF PARTICIPANTS                                                           |  |
|      |                                                                                  |                                                                                |  |
| ANI  | VEX 3                                                                            | OPENING ADDRESSES & STATEMENTS TO THE PLENARY SESSIONS                         |  |
| 3.1  |                                                                                  | Opening addresses                                                              |  |
| 3.2  |                                                                                  | Statements by Contracting Parties                                              |  |
| 3.3  |                                                                                  | Statements by Observers from Non-Governmental Organizations                    |  |
|      |                                                                                  | omenione by observers from from dovernmental organizations                     |  |
| ANI  | NEX 4                                                                            | RECOMMENDATIONS ADOPTED BY ICCAT IN 2023                                       |  |
|      |                                                                                  |                                                                                |  |
| 23-  | JΙ                                                                               | Recommendation by ICCAT extending and amending Recommendation 22-01            |  |
|      |                                                                                  | on a Multi-annual Conservation and Management Programme for Tropical Tunas     |  |
| 23-  | 02                                                                               | Recommendation by ICCAT on Brazil's bigeye tuna payback planplan               |  |
| 23-0 | 03                                                                               | Recommendation by ICCAT on Senegal's bigeye tuna payback plan                  |  |
| 23-0 | 04                                                                               | Recommendation by ICCAT replacing Recommendation 22-03 extending and amending  |  |
|      |                                                                                  | Recommendation 17-02 for the conservation of North Atlantic swordfish          |  |
|      |                                                                                  | Recommendation by ICCAT amending the Recommendation 21-04 on                   |  |
|      |                                                                                  | conservation and management measures, including a Management Procedure         |  |
|      |                                                                                  |                                                                                |  |
|      |                                                                                  | and Exceptional Circumstances Protocol, for North Atlantic albacore            |  |