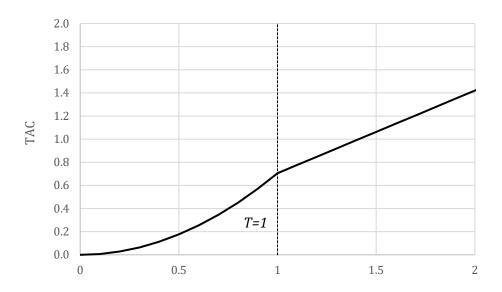

# PROCEEDINGS OF THE 28TH REGULAR MEETING OF THE COMMISSION

| 1.   |                                                                                  | ng of the meeting                                                              |  |
|------|----------------------------------------------------------------------------------|--------------------------------------------------------------------------------|--|
| 2.   | Adopti                                                                           | ion of Agenda and meeting arrangements                                         |  |
| 3.   |                                                                                  | uction of Contracting Party Delegations                                        |  |
| 4.   | Introduction of Observers                                                        |                                                                                |  |
| 5.   | Review of the Report of the Standing Committee on Research and Statistics (SCRS) |                                                                                |  |
| ٥.   |                                                                                  | scussion of a proposal to set a process on the status of the responses         |  |
|      |                                                                                  |                                                                                |  |
| _    | Darria                                                                           | Commission requests                                                            |  |
| 6.   | •                                                                                |                                                                                |  |
| _    | of any                                                                           | necessary actions                                                              |  |
| 7.   |                                                                                  | v of progress on follow up on the Second Performance Review of ICCAT and       |  |
|      |                                                                                  | eration of any necessary actions                                               |  |
| 8.   | Assistance to developing coastal States and capacity building                    |                                                                                |  |
| 9.   | Coope                                                                            | ration with other organisations                                                |  |
|      | 0.4 0                                                                            | 100                                                                            |  |
|      |                                                                                  | ooperation with other IGOs                                                     |  |
|      |                                                                                  | pdate on progress of ABNJ2                                                     |  |
|      |                                                                                  | pdates on BBNJ processes, Kunming-Montreal Global Biodiversity Framework,      |  |
|      |                                                                                  | nd the WTO Agreement on fisheries subsidies and any other relevant instruments |  |
|      | 9.4 C                                                                            | onsideration of any future actions and cooperative efforts on Climate Change   |  |
| 4.0  |                                                                                  |                                                                                |  |
| 10.  | •                                                                                | t of the Standing Committee on Finance and Administration (STACFAD)            |  |
|      |                                                                                  | nsideration of any proposed recommendations therein                            |  |
|      |                                                                                  | ts of Panels 1 to 4 and consideration of any proposed recommendations therein  |  |
| 12.  |                                                                                  | t of the Conservation and Management Measures Compliance Committee (COC) and   |  |
|      | consid                                                                           | eration of any proposed recommendations therein                                |  |
| 13.  |                                                                                  | t of the Permanent Working Group for the Improvement of ICCAT Statistics       |  |
|      |                                                                                  | onservation Measures (PWG) and consideration of any proposed                   |  |
|      |                                                                                  | mendations therein                                                             |  |
| 14   | Stream                                                                           | nlining of conservation and management measures                                |  |
|      |                                                                                  | essional meetings in 2024                                                      |  |
|      |                                                                                  | on of Chair and Vice-Chairs                                                    |  |
|      |                                                                                  |                                                                                |  |
|      |                                                                                  | matters                                                                        |  |
|      | 18. Date and place of the next meeting of the Commission                         |                                                                                |  |
| 19.  | Adopti                                                                           | ion of the report and adjournment                                              |  |
|      |                                                                                  |                                                                                |  |
| ANI  | NEX 1                                                                            | AGENDA                                                                         |  |
| ΔNI  | NEX 2                                                                            | LIST OF PARTICIPANTS                                                           |  |
|      |                                                                                  |                                                                                |  |
| ANI  | VEX 3                                                                            | OPENING ADDRESSES & STATEMENTS TO THE PLENARY SESSIONS                         |  |
| 3.1  |                                                                                  | Opening addresses                                                              |  |
| 3.2  |                                                                                  | Statements by Contracting Parties                                              |  |
| 3.3  |                                                                                  | Statements by Observers from Non-Governmental Organizations                    |  |
|      |                                                                                  | omenione by observers from from dovernmental organizations                     |  |
| ANI  | NEX 4                                                                            | RECOMMENDATIONS ADOPTED BY ICCAT IN 2023                                       |  |
|      |                                                                                  |                                                                                |  |
| 23-  | JΙ                                                                               | Recommendation by ICCAT extending and amending Recommendation 22-01            |  |
|      |                                                                                  | on a Multi-annual Conservation and Management Programme for Tropical Tunas     |  |
| 23-  | 02                                                                               | Recommendation by ICCAT on Brazil's bigeye tuna payback planplan               |  |
| 23-0 | 03                                                                               | Recommendation by ICCAT on Senegal's bigeye tuna payback plan                  |  |
| 23-0 | 04                                                                               | Recommendation by ICCAT replacing Recommendation 22-03 extending and amending  |  |
|      |                                                                                  | Recommendation 17-02 for the conservation of North Atlantic swordfish          |  |
|      |                                                                                  | Recommendation by ICCAT amending the Recommendation 21-04 on                   |  |
|      |                                                                                  | conservation and management measures, including a Management Procedure         |  |
|      |                                                                                  |                                                                                |  |
|      |                                                                                  | and Exceptional Circumstances Protocol, for North Atlantic albacore            |  |