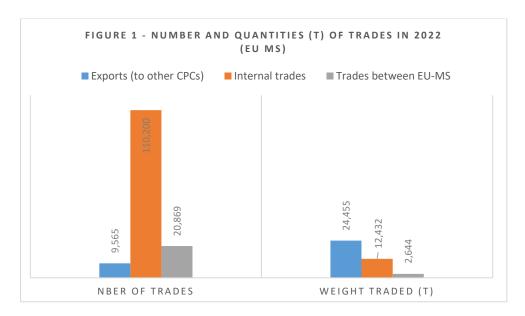

# PROCEEDINGS OF THE 28TH REGULAR MEETING OF THE COMMISSION

| 1.   |                                                                                  | ng of the meeting                                                              |  |
|------|----------------------------------------------------------------------------------|--------------------------------------------------------------------------------|--|
| 2.   | Adopti                                                                           | ion of Agenda and meeting arrangements                                         |  |
| 3.   |                                                                                  | uction of Contracting Party Delegations                                        |  |
| 4.   | Introduction of Observers                                                        |                                                                                |  |
| 5.   | Review of the Report of the Standing Committee on Research and Statistics (SCRS) |                                                                                |  |
| ٥.   |                                                                                  | scussion of a proposal to set a process on the status of the responses         |  |
|      |                                                                                  |                                                                                |  |
| _    | Darria                                                                           | Commission requests                                                            |  |
| 6.   | •                                                                                |                                                                                |  |
| _    | of any                                                                           | necessary actions                                                              |  |
| 7.   |                                                                                  | v of progress on follow up on the Second Performance Review of ICCAT and       |  |
|      |                                                                                  | eration of any necessary actions                                               |  |
| 8.   | Assistance to developing coastal States and capacity building                    |                                                                                |  |
| 9.   | Coope                                                                            | ration with other organisations                                                |  |
|      | 0.4 0                                                                            | 100                                                                            |  |
|      |                                                                                  | ooperation with other IGOs                                                     |  |
|      |                                                                                  | pdate on progress of ABNJ2                                                     |  |
|      |                                                                                  | pdates on BBNJ processes, Kunming-Montreal Global Biodiversity Framework,      |  |
|      |                                                                                  | nd the WTO Agreement on fisheries subsidies and any other relevant instruments |  |
|      | 9.4 C                                                                            | onsideration of any future actions and cooperative efforts on Climate Change   |  |
| 4.0  |                                                                                  |                                                                                |  |
| 10.  | •                                                                                | t of the Standing Committee on Finance and Administration (STACFAD)            |  |
|      |                                                                                  | nsideration of any proposed recommendations therein                            |  |
|      |                                                                                  | ts of Panels 1 to 4 and consideration of any proposed recommendations therein  |  |
| 12.  |                                                                                  | t of the Conservation and Management Measures Compliance Committee (COC) and   |  |
|      | consid                                                                           | eration of any proposed recommendations therein                                |  |
| 13.  |                                                                                  | t of the Permanent Working Group for the Improvement of ICCAT Statistics       |  |
|      |                                                                                  | onservation Measures (PWG) and consideration of any proposed                   |  |
|      |                                                                                  | mendations therein                                                             |  |
| 14   | Stream                                                                           | nlining of conservation and management measures                                |  |
|      |                                                                                  | essional meetings in 2024                                                      |  |
|      |                                                                                  | on of Chair and Vice-Chairs                                                    |  |
|      |                                                                                  |                                                                                |  |
|      |                                                                                  | matters                                                                        |  |
|      | 18. Date and place of the next meeting of the Commission                         |                                                                                |  |
| 19.  | Adopti                                                                           | ion of the report and adjournment                                              |  |
|      |                                                                                  |                                                                                |  |
| ANI  | NEX 1                                                                            | AGENDA                                                                         |  |
| ΔNI  | NEX 2                                                                            | LIST OF PARTICIPANTS                                                           |  |
|      |                                                                                  |                                                                                |  |
| ANI  | VEX 3                                                                            | OPENING ADDRESSES & STATEMENTS TO THE PLENARY SESSIONS                         |  |
| 3.1  |                                                                                  | Opening addresses                                                              |  |
| 3.2  |                                                                                  | Statements by Contracting Parties                                              |  |
| 3.3  |                                                                                  | Statements by Observers from Non-Governmental Organizations                    |  |
|      |                                                                                  | omenione by observers from from dovernmental organizations                     |  |
| ANI  | NEX 4                                                                            | RECOMMENDATIONS ADOPTED BY ICCAT IN 2023                                       |  |
|      |                                                                                  |                                                                                |  |
| 23-  | JΙ                                                                               | Recommendation by ICCAT extending and amending Recommendation 22-01            |  |
|      |                                                                                  | on a Multi-annual Conservation and Management Programme for Tropical Tunas     |  |
| 23-  | 02                                                                               | Recommendation by ICCAT on Brazil's bigeye tuna payback planplan               |  |
| 23-0 | 03                                                                               | Recommendation by ICCAT on Senegal's bigeye tuna payback plan                  |  |
| 23-0 | 04                                                                               | Recommendation by ICCAT replacing Recommendation 22-03 extending and amending  |  |
|      |                                                                                  | Recommendation 17-02 for the conservation of North Atlantic swordfish          |  |
|      |                                                                                  | Recommendation by ICCAT amending the Recommendation 21-04 on                   |  |
|      |                                                                                  | conservation and management measures, including a Management Procedure         |  |
|      |                                                                                  |                                                                                |  |
|      |                                                                                  | and Exceptional Circumstances Protocol, for North Atlantic albacore            |  |