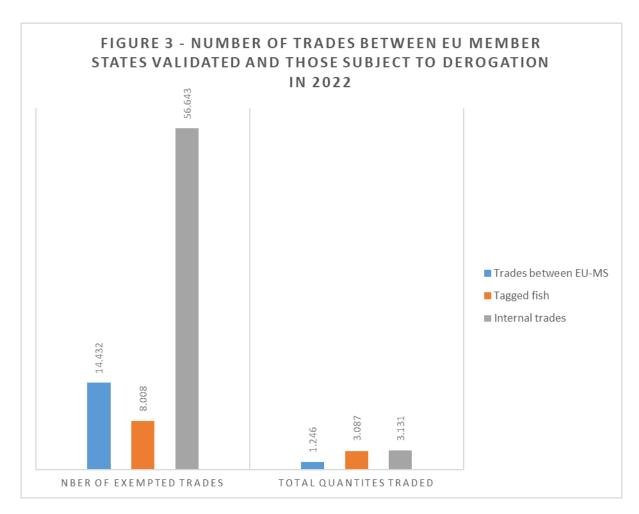

fish through the chain.

The derogation under para 5b of Recommendation 18-12 removes a significant administrative burden related to validation and contributes towards achieving a more level playing field between the EU and the other ICCAT CPCs and is also consistent with the principle of free market inside of the EU. It is important to note that at this stage no information is available in relation to a possible negative impact of these measures on the traceability of BFT products.



Figure 1. Number and quantities (t) of trades in 2022 (EU MS).

Exports: trades from the EU to other CPCs. Trades between EU-MS: trades between EU Member states. Internal trades: trades inside EU Member States territories.



**Figure 2.** Number and quantities (t) of validated and exempted trades in 2022.



Figure 3. Number of trades between EU Member States validated and those subject to derogation in 2022.



**Figure 4.** Number of trades exempted of validation due to derogation in para 5b or 5d (tagged fish) in 2022.

Note: trades exempted of validation due to derogation 5b do not include trades with tagged fish. Trades with tagged fish concern both trades between EU Member States and internal trades inside an EU Member State.



**Figure 5.** Average quantity (kg) trade per trade type in 2022.

EXP (trades from the EU to other CPCs), STA (trades between EU Member states), INT (internal trades inside EU Member States territories), VAL (trades validated), EXE (trades exempted of validation), EXE STA (trades between EU Member states exempted of validation – derogation 5b), EXE TAG (exempt