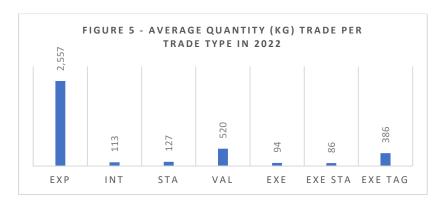

these measures on the traceability of BFT products.



Figure 1. Number and quantities (t) of trades in 2022 (EU MS).

Exports: trades from the EU to other CPCs. Trades between EU-MS: trades between EU Member states. Internal trades: trades inside EU Member States territories.



**Figure 2.** Number and quantities (t) of validated and exempted trades in 2022.



Figure 3. Number of trades between EU Member States validated and those subject to derogation in 2022.



**Figure 4.** Number of trades exempted of validation due to derogation in para 5b or 5d (tagged fish) in 2022.

Note: trades exempted of validation due to derogation 5b do not include trades with tagged fish. Trades with tagged fish concern both trades between EU Member States and internal trades inside an EU Member State.



**Figure 5.** Average quantity (kg) trade per trade type in 2022.

EXP (trades from the EU to other CPCs), STA (trades between EU Member states), INT (internal trades inside EU Member States territories), VAL (trades validated), EXE (trades exempted of validation), EXE STA (trades between EU Member states exempted of validation – derogation 5b), EXE TAG (exempted trades of tagged fish note: see footnote 3).

# Addendum 1 to Appendix 2 to ANNEX 10

# **Details by EU Member State**

# (1) Total number and weight of trades:

|              | Cyprus | Spain  | France | Greece | Croatia | Italy  | Malta  | Portugal |
|--------------|--------|--------|--------|--------|---------|--------|--------|----------|
| Trade events | 117    | 60.233 | 17.306 | 5.215  | 2.215   | 50.674 | 2.803  | 2.071