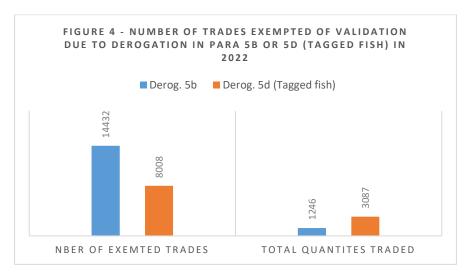

strative burden related to validation and contributes towards achieving a more level playing field between the EU and the other ICCAT CPCs and is also consistent with the principle of free market inside of the EU. It is important to note that at this stage no information is available in relation to a possible negative impact of these measures on the traceability of BFT products.



Figure 1. Number and quantities (t) of trades in 2022 (EU MS).

Exports: trades from the EU to other CPCs. Trades between EU-MS: trades between EU Member states. Internal trades: trades inside EU Member States territories.



**Figure 2.** Number and quantities (t) of validated and exempted trades in 2022.



Figure 3. Number of trades between EU Member States validated and those subject to derogation in 2022.



**Figure 4.** Number of trades exempted of validation due to derogation in para 5b or 5d (tagged fish) in 2022.

Note: trades exempted of validation due to derogation 5b do not include trades with tagged fish. Trades with tagged fish concern both trades between EU Member States and internal trades inside an EU Member State.



**Figure 5.** Average quantity (kg) trade per trade type in 2022.

EXP (trades from the EU to other CPCs), STA (trades between EU Member states), INT (internal trades inside EU Member States territories), VAL (trades validated), EXE (trades exempted of validation), EXE STA (trades between EU Member states exempted of validation – derogation 5b), EXE TAG (exempted trades of tagged fish note: see footnote 3).

# Addendum 1 to Appendix 2 to ANNEX 10

# **Details by EU